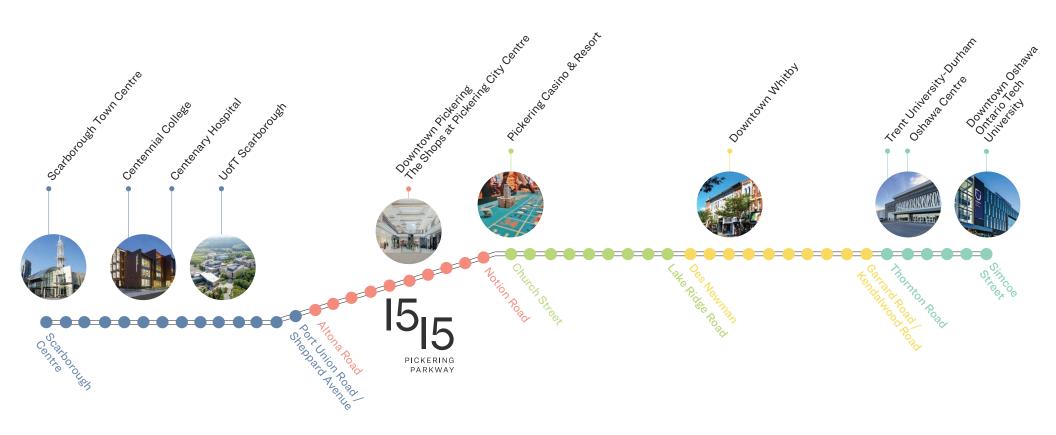

## Future Durham-Scarborough BRT

## $36 \, \text{kilometers} \, 49 \, \text{stops}$

Connecting you from Toronto to Oshawa and everywhere in between.

TORONTO PICKERING AJAX WHITBY OSHAWA

3 minute walk to The Esplanade Park,
Diana Princess of Wales Park and Village East Park