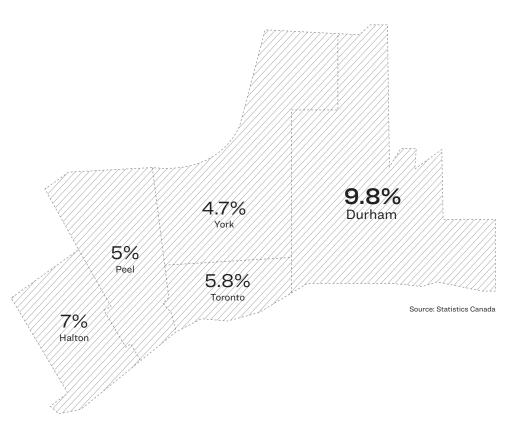

## Durham on the Rise

The fastest population growth in the GTA vs all other 905 regions since 2019.

Source: TRREB