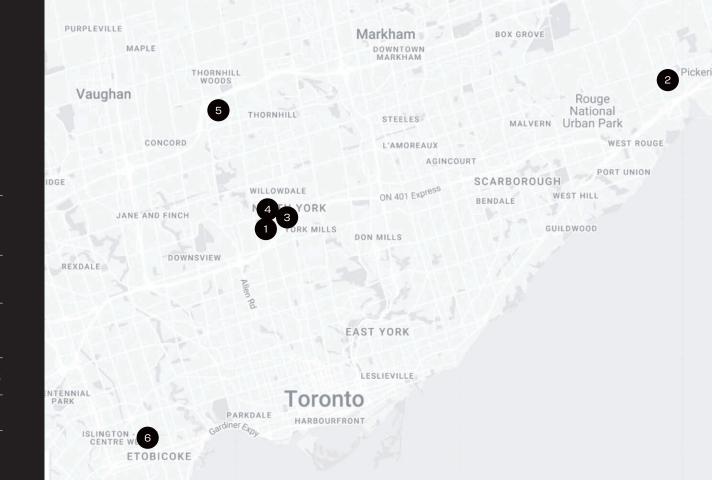

+ Den |
| Estimated Occupancy | 2028                                                                        |



BROKER PORTAL





## Durham on the Rise

The fastest population growth in the GTA vs all other 905 regions since 2019.











Source: TRREB

## Future Durham-Scarborough BRT

## $36 \, \text{kilometers} \, 49 \, \text{stops}$

Connecting you from Toronto to Oshawa and everywhere in between.



TORONTO PICKERING AJAX WHITBY OSHAWA







3 minute walk to The Esplanade Park,
Diana Princess of Wales Park and Village East Park

84+4
parks & conservation areas

12.4 kilometers of waterfront trails





















Over 3,400 suites of planned development

2.3 million SF of GFA

Investing in urban transit-oriented areas

Strong and committed partnerships

Triple A locations









## **BROKER PORTAL**

Presentation Gallery Opening Soon 1360 Kingston Road, Suite 12, Pickering, Ontario Info@1515PickeringPkwy.com

1515PICKERINGPKWY.COM