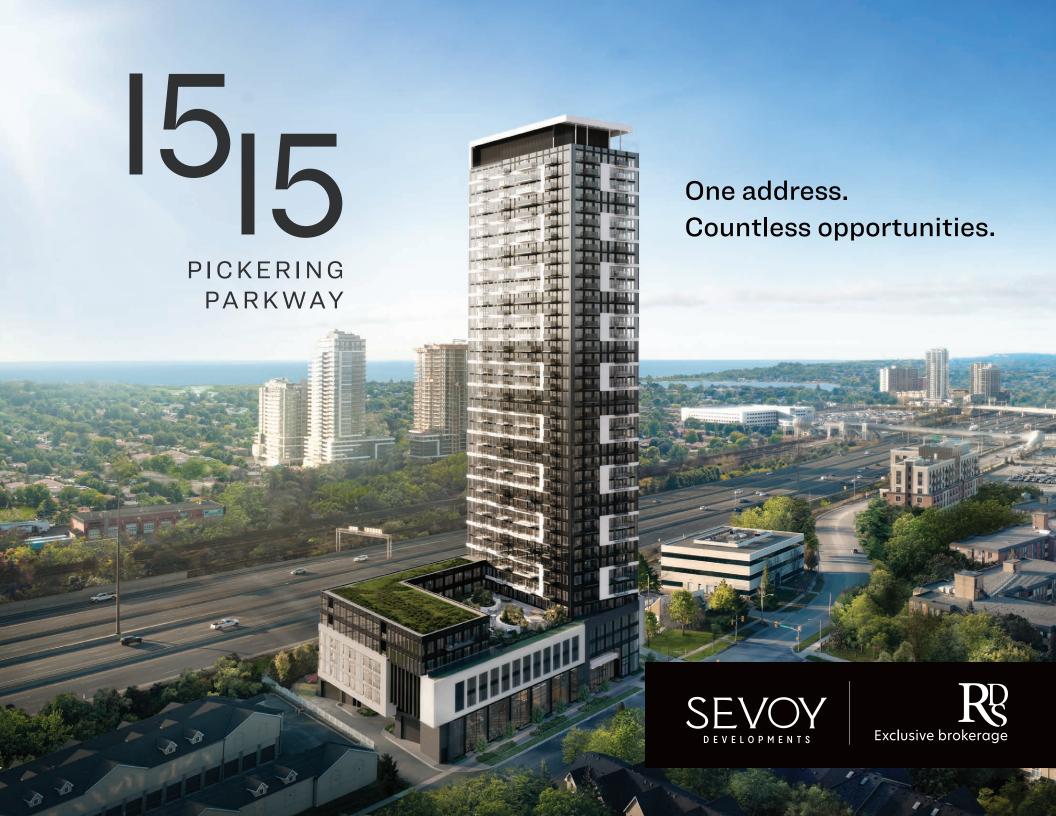

| Location            | 1515 Pickering Parkway                                                      |
|---------------------|-----------------------------------------------------------------------------|
| Developer           | Sevoy Developments                                                          |
| Architect           | Arcadis Architects Inc.                                                     |
| Interior Design     | Truong Ly Design Inc.                                                       |
| Landscape Design    | The MBTW Group                                                              |
| Sales Team          | RDS                                                                         |
| Building            | 40 Storeys, 571 Suites                                                      |
| Suite Types         | Studio   One Bedroom   One Bedroom + Den<br>Two Bedroom   Two Bedroom + Den |
| Estimated Occupancy | 2028                                                                        |