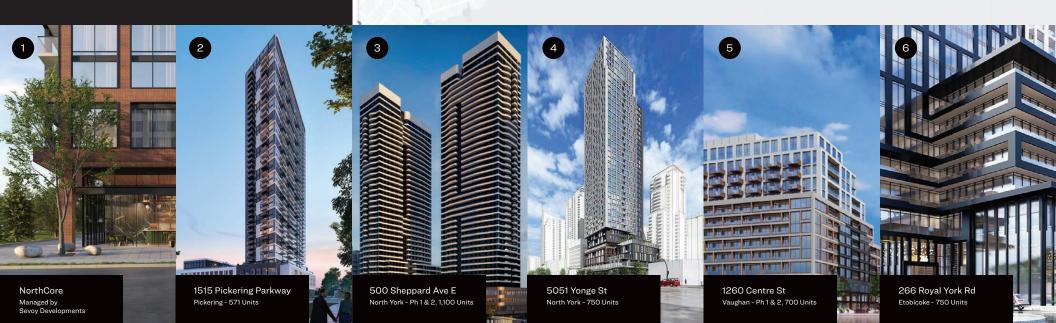

Den |
| Estimated Occupancy | 2028                                                                        |



BROKER PORTAL





## Durham on the Rise

The fastest population growth in the GTA vs all other 905 regions since 2019.











Source: TRREB

## Future Durham-Scarborough BRT

## $36 \, \text{kilometers} \, 49 \, \text{stops}$

Connecting you from Toronto to Oshawa and everywhere in between.



TORONTO PICKERING AJAX WHITBY OSHAWA







3 minute walk to The Esplanade Park,
Diana Princess of Wales Park and Village East Park

84+4
parks & conservation areas

12.4 kilometers of waterfront trails





















Over 3,400 suites of planned development

2.3 million SF of GFA

Investing in urban transit-oriented areas

Strong and committed partnerships

Triple A locations









## **BROKER PORTAL**

Presentation Gallery Opening Soon 1360 Kingston Road, Suite 12, Pickering, Ontario Info@1515PickeringPkwy.com

1515PICKERINGPKWY.COM