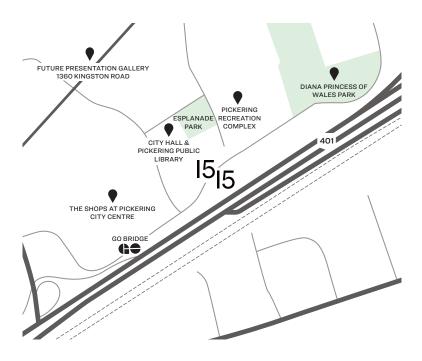

## $36 \, \text{kilometers} \, 49 \, \text{stops}$

Connecting you from Toronto to Oshawa and everywhere in between.

TORONTO PICKERING AJAX WHITBY OSHAWA

3 minute walk to The Esplanade Park,
Diana Princess of Wales Park and Village East Park