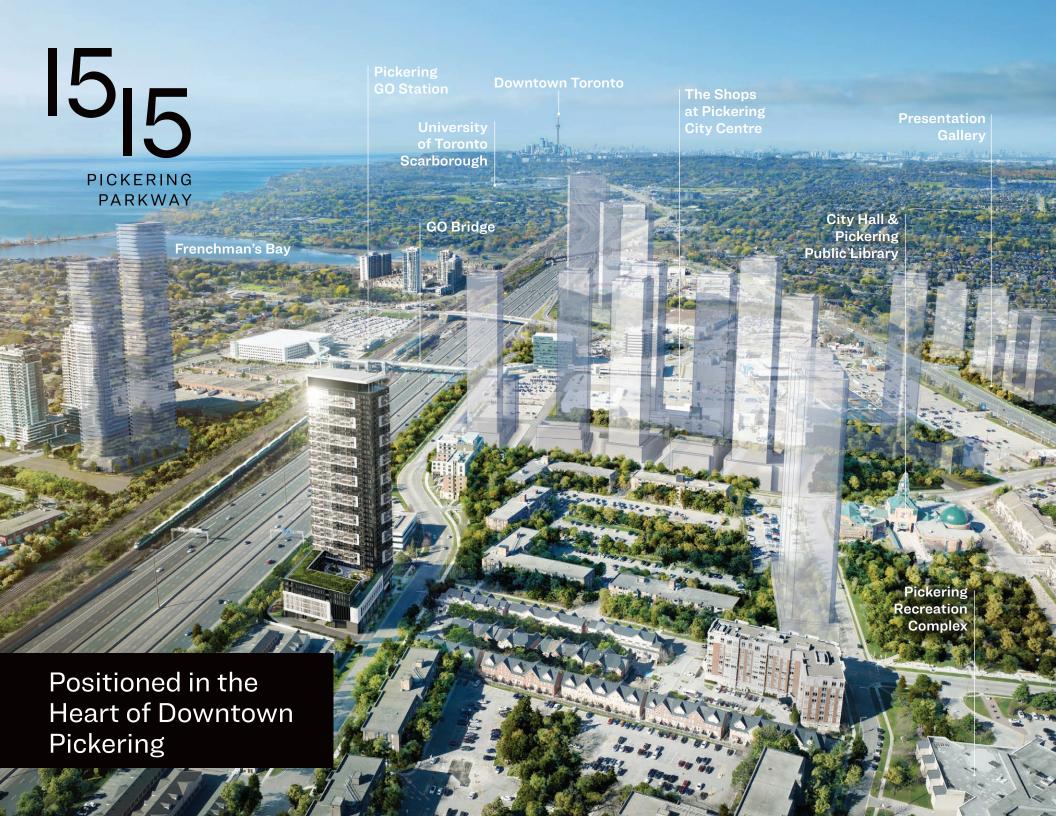

pments                                                          |
| Architect           | Arcadis Architects Inc.                                                     |
| Interior Design     | Truong Ly Design Inc.                                                       |
| Landscape Design    | The MBTW Group                                                              |
| Sales Team          | RDS                                                                         |
| Building            | 40 Storeys, 571 Suites                                                      |
| Suite Types         | Studio   One Bedroom   One Bedroom + Den<br>Two Bedroom   Two Bedroom + Den |
| Estimated Occupancy | 2028                                                                        |



BROKER PORTAL





## Durham on the Rise

The fastest population growth in the GTA vs all other 905 regions since 2019.











Source: TRREB

## Future Durham-Scarborough BRT

## $36 \, \text{kilometers} \, 49 \, \text{stops}$

Connecting you from Toronto to Oshawa and everywhere in between.



TORONTO PICKERING AJAX WHITBY OSHAWA







3 minute walk to The Esplanade Park,
Diana Princess of Wales Park and Village East Park

84+4
parks & conservation areas

12.4 kilometers of waterfront trails





















Over 3,400 suites of planned development

2.3 million SF of GFA

Investing in urban transit-oriented areas

Strong and committed partnerships

Triple A locations









## **BROKER PORTAL**

Presentation Gallery Opening Soon 1360 Kingston Road, Suite 12, Pickering, Ontario Info@1515Pickerin