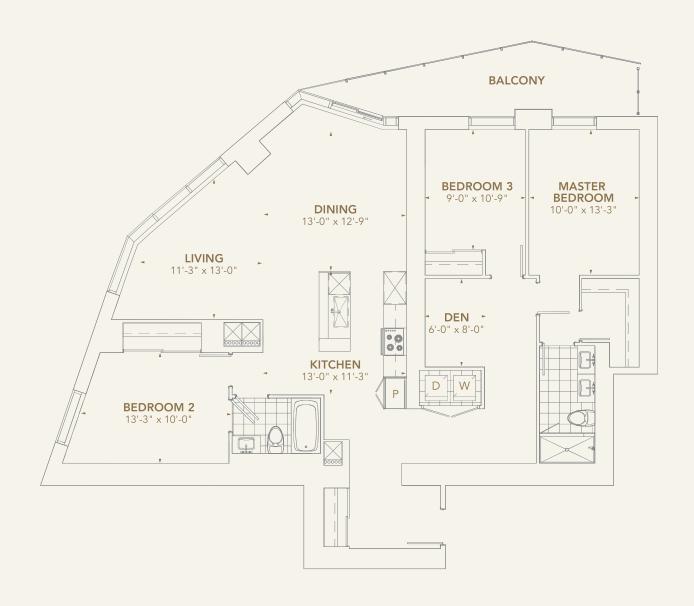

#### LANDMARK 01 3 BEDROOM

**INTERIOR** 1,350 - 1,440 SQ.FT. **BALCONY** 75 SQ.FT.

TOTAL 1,425 - 1,515 SQ.FT.

#### **INTERIOR AREAS**

SUITE 7801 - 1,350 SQ.FT.

SUITE 7701 - 1,365 SQ.FT. SUITE 7601 - 1,370 SQ.FT.

SUITE 7501 - 1,400 SQ.FT.

SUITE 7401 - 1,420 SQ.FT.

SUITE 7301 - 1,440 SQ.FT.