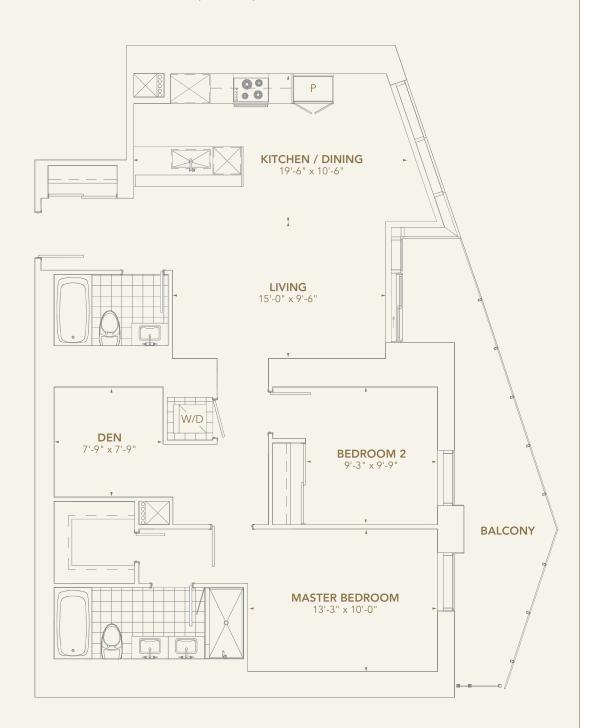

## 2 BEDROOM + DEN RESIDENCE

SUITE AREA: 995 SQ.FT.
BALCONY AREA: 30 SQ.FT.

TOTAL AREA: 1,025 sq.ft.

Floors 27-67