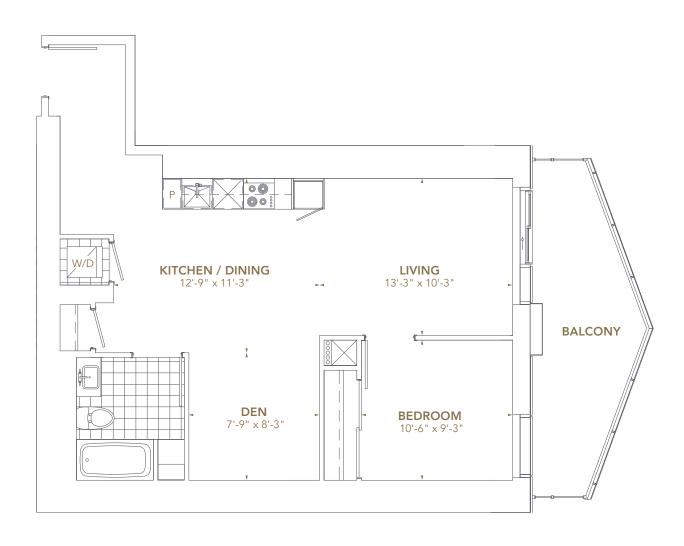

# 1 BEDROOM + DEN RESIDENCE

SUITE AREA: 780 sq.ft. BALCONY AREA: 125 sq.ft.

TOTAL AREA: 905 sq. ft.

Floors 27-67