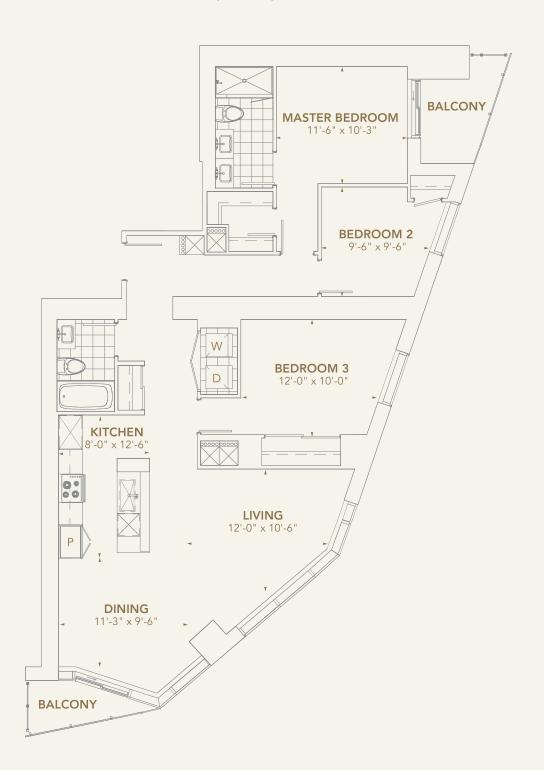

## LANDMARK 05 3 BEDROOM + DEN

INTERIOR 1,630 - 1,720 SQ.FT. BALCONY 140 SQ.FT.

TOTAL 1,770 - 1,860 SQ.FT.

SUITE 7805 - 1,630 SQ.FT. SUITE 7705 - 1,650 SQ.FT. SUITE 7605 - 1,650 SQ.FT.

SUITE 7505 - 1,690 SQ.FT.

SUITE 7405 - 1,710 SQ.FT.

SUITE 7305 - 1,720 SQ.FT.