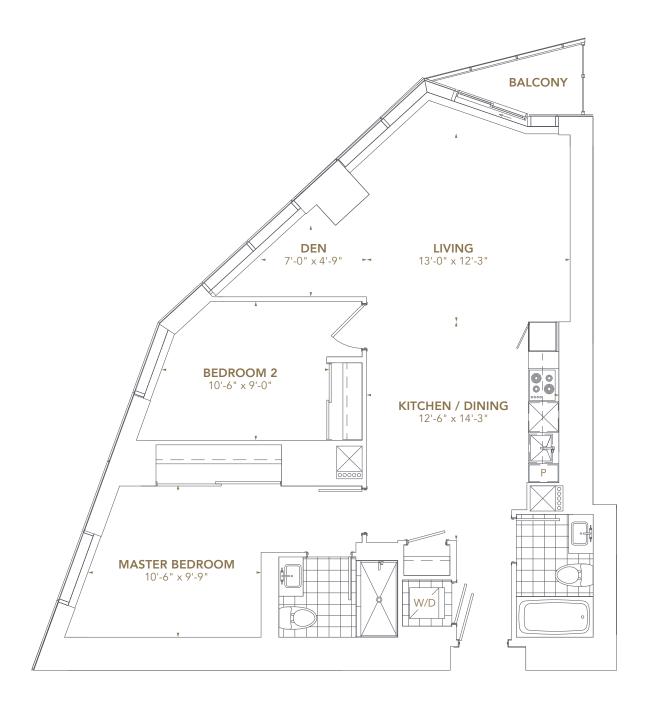

#### ☆ RESIDENCE 02

## 2 BEDROOM + DEN RESIDENCE

SUITE AREA: 995 SQ.FT.
BALCONY AREA: 30 SQ.FT.

TOTAL AREA: 1,025 sq.ft.

Floors 27-67