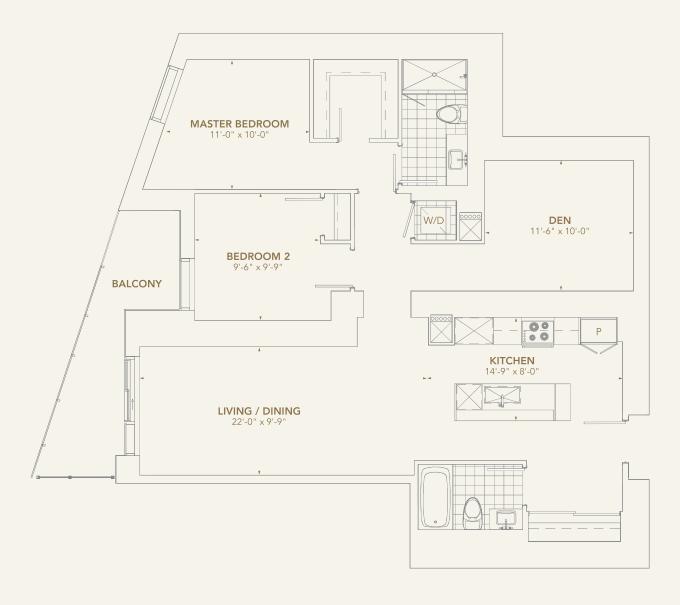

## 2 BEDROOM + DEN RESIDENCE

SUITE AREA: 995 SQ.FT.
BALCONY AREA: 30 SQ.FT.

TOTAL AREA: 1,025 sq.ft.

Floors 27-67