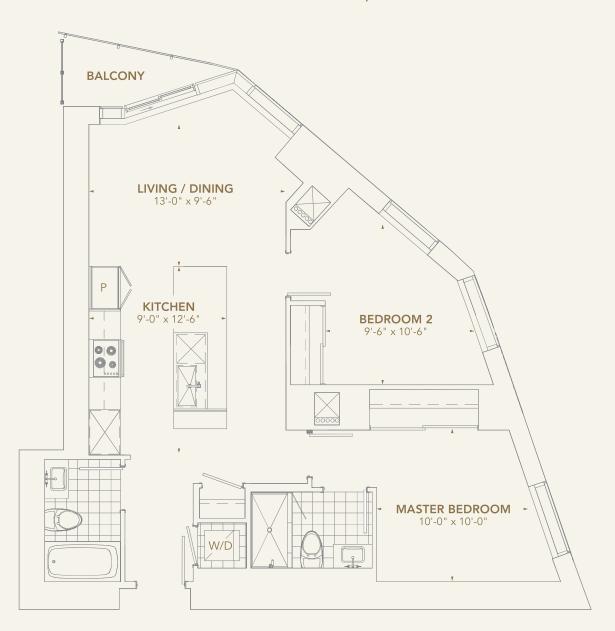

#### LANDMARK 06 2 BEDROOM

**INTERIOR BALCONY**  915 - 975 SQ.FT. 25 SQ.FT.

**TOTAL** 

940 - 1,000 SQ.FT.

SUITE 7806 - 915 SQ.FT.

SUITE 7706 - 930 SQ.FT.

SUITE 7606 - 955 SQ.FT.

SUITE 7506 - 955 SQ.FT. SUITE 7406 - 965 SQ.FT.

SUITE 7306 - 975 SQ.FT.