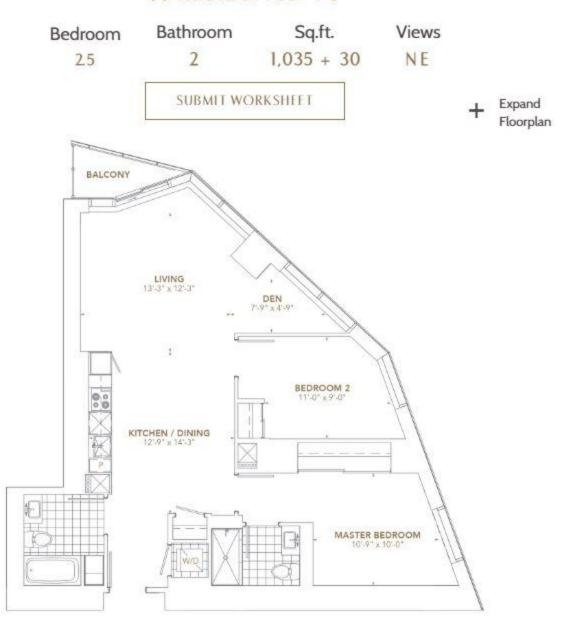

#### ☆ RESIDENCE 02







## 2 BEDROOM + DEN RESIDENCE

SUITE AREA: 995 SQ.FT.
BALCONY AREA: 30 SQ.FT.

TOTAL AREA: 1,025 sq.ft.



Floors 27-67

#### ☆ RESIDENCE 10







# 1 BEDROOM + DEN RESIDENCE

SUITE AREA: 780 sq.ft. BALCONY AREA: 125 sq.ft.

TOTAL AREA: 905 sq. ft.



Floors 27-67





#### LANDMARK 01 3 BEDROOM

**INTERIOR** 1,350 - 1,440 SQ.FT. **BALCONY** 75 SQ.FT.

TOTAL 1,425 - 1,515 SQ.FT.



#### **INTERIOR AREAS**

SUITE 7801 - 1,350 SQ.FT.

SUITE 7701 - 1,365 SQ.FT. SUITE 7601 - 1,370 SQ.FT.

SUITE 7501 - 1,400 SQ.FT.

SUITE 7401 - 1,420 SQ.FT.

SUITE 7301 - 1,440 SQ.FT.











## LANDMARK 05 3 BEDROOM + DEN

INTERIOR 1,630 - 1,720 SQ.FT. BALCONY 140 SQ.FT.

TOTAL 1,770 - 1,860 SQ.FT.





SUITE 7805 - 1,630 SQ.FT. SUITE 7705 - 1,650 SQ.FT. SUITE 7605 - 1,650 SQ.FT.

SUITE 7505 - 1,690 SQ.FT.

SUITE 7405 - 1,710 SQ.FT.

SUITE 7305 - 1,720 SQ.FT.











## LANDMARK 04 2 BEDROOM + DEN

INTERIOR 1,280 - 1,330 SQ.FT. BALCONY 100 SQ