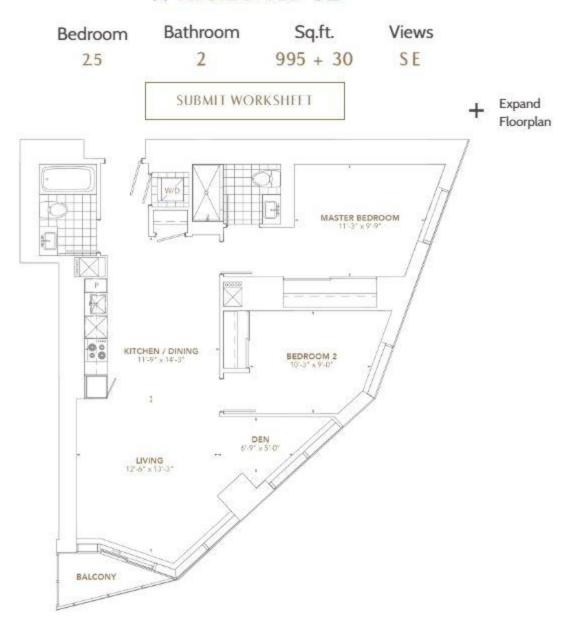

#### ☆ RESIDENCE 02

## 2 BEDROOM + DEN RESIDENCE

SUITE AREA: 995 SQ.FT.
BALCONY AREA: 30 SQ.FT.

TOTAL AREA: 1,025 sq.ft.

Floors 27-67