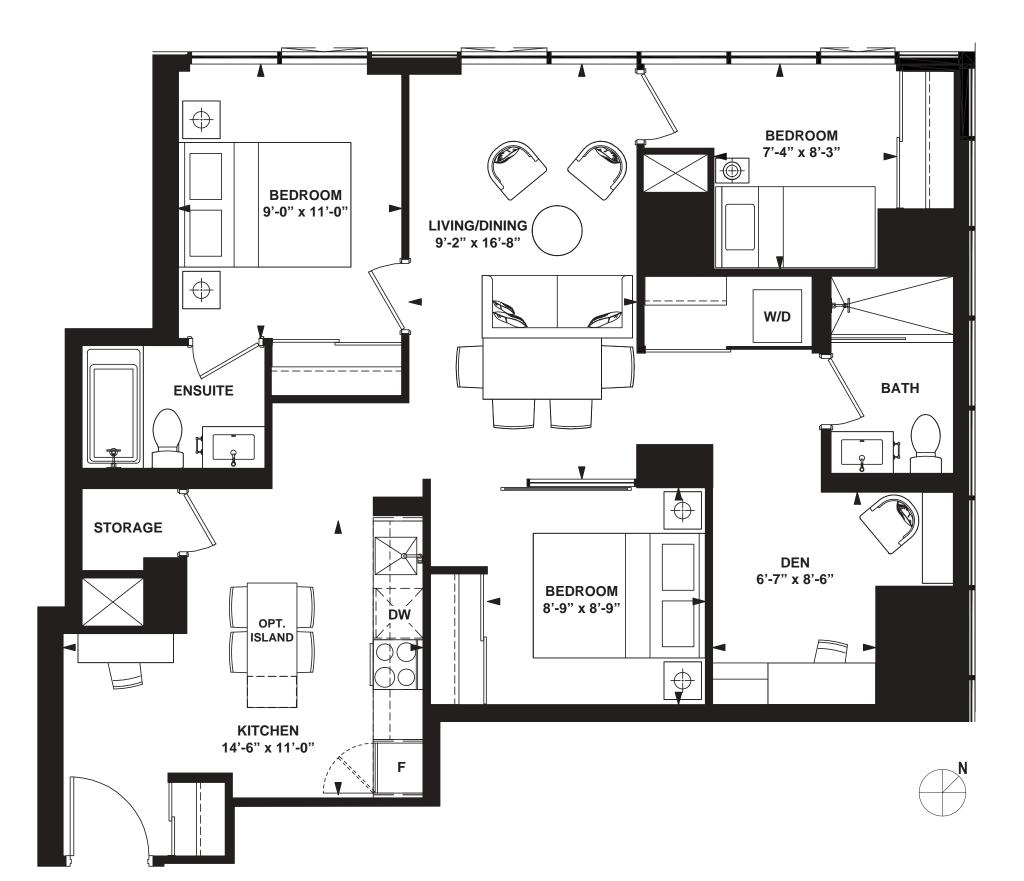

INTERIOR: 715 SF

INTERIOR: 786 SF

3 Bedroom + Den

INTERIOR: 1,003 SF

All rights reserved. Buildings and views not to scale. Some features and finishes herein are upgrades or are for illustrative purposes only and may not be available. Furniture is displayed for illustration purposes only. Layout does not necessarily reflect the electrical plan for the suite. Suites are sold unfurnished. Balcony, terrace and façade variations may apply, contact a sales representative for further details. Illustrations are artist's concept only. Prices and specifications subject to change without notice. E. & O.E. February 2022.