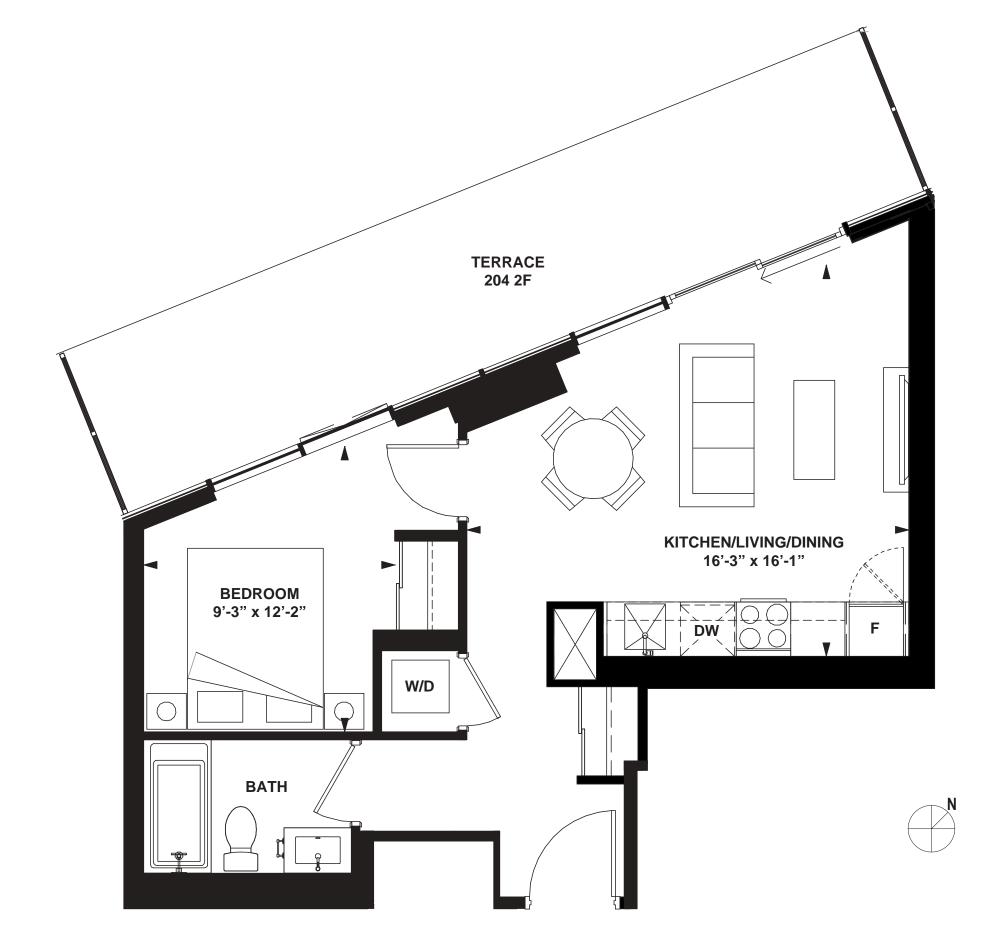

INTERIOR: 437 SF

N

INTERIOR: 437 SF

INTERIOR: 455 SF

INTERIOR: 521 SF

INTERIOR: 573 SF

1 Bedroom + Den

INTERIOR: 562 SF