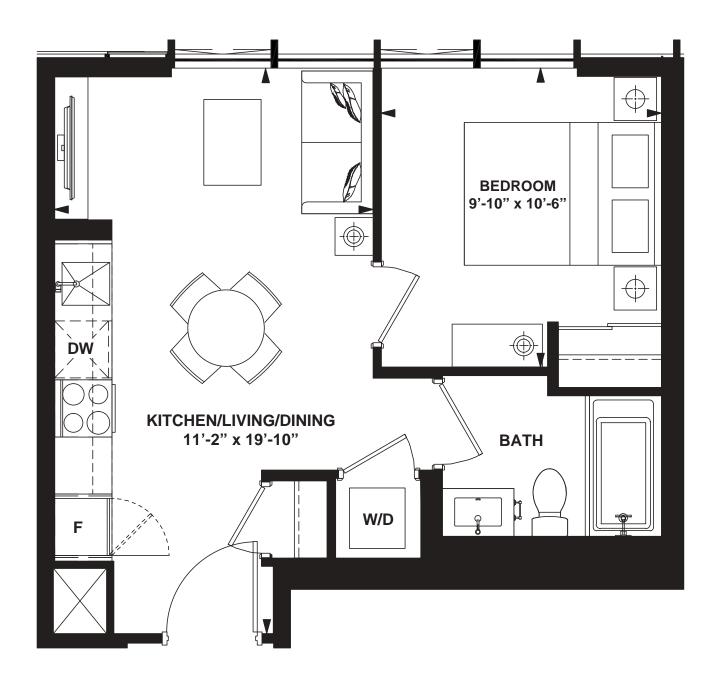

INTERIOR: 437 SF

N

INTERIOR: 437 SF

INTERIOR: 455 SF

INTERIOR: 521 SF

INTERIOR: 573 SF

1 Bedroom + Den

INTERIOR: 562 SF