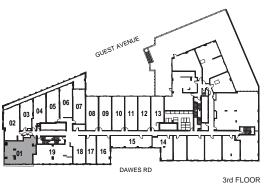

INTERIOR: 437 SF

















N



INTERIOR: 437 SF





















INTERIOR: 455 SF





INTERIOR: 521 SF













INTERIOR: 573 SF



















1 Bedroom + Den

INTERIOR: 562 SF













INTERIOR: 494 SF









INTERIOR: 508 SF





INTERIOR: 478 SF



















INTERIOR: 508 SF







INTERIOR: 574 SF





INTERIOR: 588 SF







INTERIOR: 682 SF











INTERIOR: 670 SF















INTERIOR: 715 SF



















INTERIOR: 786 SF















3 Bedroom + Den

INTERIOR: 1,003 SF







All rights reserved. Buildings and views not to scale. Some features and finishes herein are upgrades or are for illustrative purposes only and may not be available. Furniture is displayed for illustration purposes only. Layout does not necessarily reflect the electrical plan for the suite. Suites are sold unfurnished. Balcony, terrace and façade variations may apply, contact a sales representative for further details. Illustrations are artist's concept only. Prices and specifications subject to change without notice. E. & O.E. February 2022.



INTERIOR: 1,036 SF