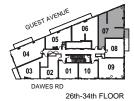

INTERIOR: 437 SF

N

INTERIOR: 437 SF

INTERIOR: 455 SF

INTERIOR: 521 SF

INTERIOR: 573 SF

1 Bedroom + Den

INTERIOR: 562 SF

INTERIOR: 494 SF

INTERIOR: 508 SF

INTERIOR: 478 SF

INTERIOR: 508 SF

INTERIOR: 574 SF

INTERIOR: 588 SF

INTERIOR: 682 SF

INTERIOR: 670 SF

INTERIOR: 715 SF

INTERIOR: 786 SF

3 Bedroom + Den

INTERIOR: 1,003 SF

All rights reserved. Buildings and views not to scale. Some features and finishes herein are upgrades or are for illustrative purposes only and may not be available. Furniture is displayed for illustration purposes only. Layout does not necessarily reflect the electrical plan for the suite. Suites are sold unfurnished. Balcony, terrace and façade variations may apply, contact a sales representative for further details. Illustrations are artist's concept only. Prices and specifications subject to change without notice. E. & O.E. February 2022.