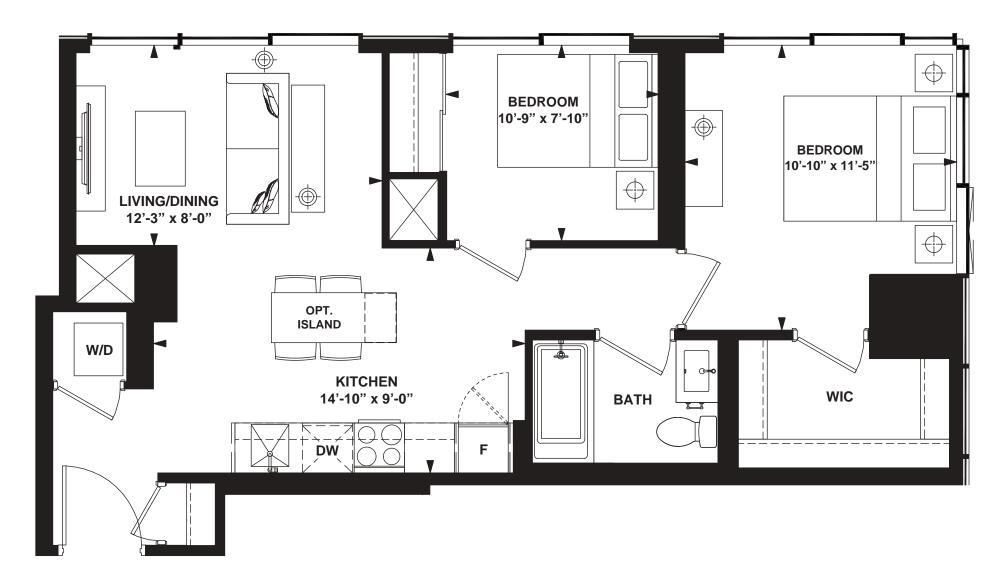

INTERIOR: 494 SF

INTERIOR: 508 SF

INTERIOR: 478 SF

INTERIOR: 508 SF

INTERIOR: 574 SF

INTERIOR: 588 SF

INTERIOR: 682 SF

INTERIOR: 670 SF