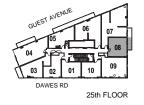

INTERIOR: 437 SF

N

INTERIOR: 437 SF

INTERIOR: 455 SF

INTERIOR: 521 SF

INTERIOR: 573 SF

1 Bedroom + Den

INTERIOR: 562 SF

INTERIOR: 494 SF

INTERIOR: 508 SF

INTERIOR: 478 SF

INTERIOR: 508 SF

INTERIOR: 574 SF

INTERIOR: 588 SF

INTERIOR: 682 SF

INTERIOR: 670 SF

INTERIOR: 715 SF

INTERIOR: 786 SF

3 Bedroom + Den

INTERIOR: 1,003 SF

All rights reserved. Buildings and views not to scale. Some features and finishes herein are upgrades or are for illustrative purposes only and may not be available. Furniture is displayed for illustration purposes only. Layout does not necessarily reflect the electrical plan for the suite. Suites are sold unfurnished. Balcony, terrace and façade variations may apply, contact a sales representative for further details. Illustrations are artist's concept only. Prices and specifications subject to change without notice. E. & O.E. February 2022.