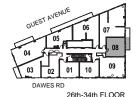

INTERIOR: 437 SF

N

INTERIOR: 437 SF

INTERIOR: 455 SF

INTERIOR: 521 SF

INTERIOR: 573 SF

1 Bedroom + Den

INTERIOR: 562 SF

INTERIOR: 494 SF

INTERIOR: 508 SF

INTERIOR: 478 SF

INTERIOR: 508 SF

INTERIOR: 574 SF

INTERIOR: 588 SF

INTERIOR: 682 SF

INTERIOR: 670 SF

INTERIOR: 715 SF

INTERIOR: 786 SF

3 Bedroom + Den

INTERIOR: 1,003 SF

All rights reserved. Buildings and views not to scale. Some features and finishes herein are upgrades or are for illustrative purposes only and may not be available. Furniture is displayed for illustration purposes only. Layout does not necessarily reflect the electrical plan for the suite. Suites are sold unfurnished. Balcony, terrace and façade variations may apply, contact a sales representative for further details. Illustrations are artist's concept only. Prices and specifications subject to change without notice. E. & O.E. February 2022.