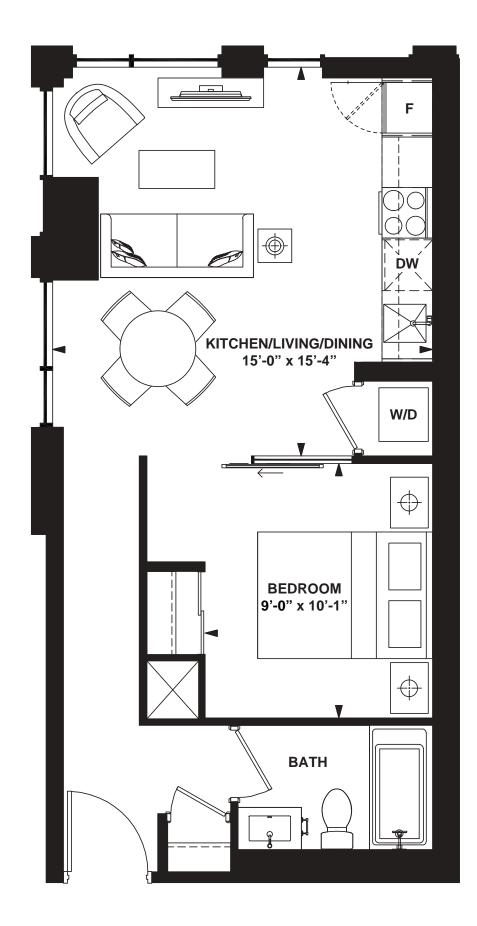

INTERIOR: 494 SF

INTERIOR: 508 SF

INTERIOR: 478 SF

INTERIOR: 508 SF

INTERIOR: 574 SF

INTERIOR: 588 SF

INTERIOR: 682 SF

INTERIOR: 670 SF