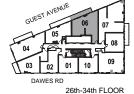

INTERIOR: 437 SF

















N



INTERIOR: 437 SF





















INTERIOR: 455 SF





INTERIOR: 521 SF













INTERIOR: 573 SF



















1 Bedroom + Den

INTERIOR: 562 SF













INTERIOR: 494 SF









INTERIOR: 508 SF





INTERIOR: 478 SF



















INTERIOR: 508 SF







INTERIOR: 574 SF





INTERIOR: 588 SF







INTERIOR: 682 SF











INTERIOR: 670 SF















INTERIOR: 715 SF



















INTERIOR: 786 SF















3 Bedroom + Den

INTERIOR: 1,003 SF







All rights reserved. Buildings and views not to scale. Some features and finishes herein are upgrades or are for illustrative purposes only and may not be available. Furniture is displayed for illustration purposes only. Layout does not necessarily reflect the electrical plan for the suite. Suites are sold unfurnished. Balcony, terrace and façade variations may apply, contact a sales representative for further details. Illustrations are artist's concept only. Prices and specifications subject to change without notice. E. & O.E. February 2022.



INTERIOR: 1,036 SF