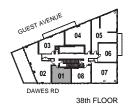

INTERIOR: 437 SF

N

INTERIOR: 437 SF

INTERIOR: 455 SF

INTERIOR: 521 SF

INTERIOR: 573 SF

1 Bedroom + Den

INTERIOR: 562 SF

INTERIOR: 494 SF

INTERIOR: 508 SF

INTERIOR: 478 SF

INTERIOR: 508 SF

INTERIOR: 574 SF

INTERIOR: 588 SF

INTERIOR: 682 SF

INTERIOR: 670 SF

INTERIOR: 715 SF

INTERIOR: 786 SF

3 Bedroom + Den

INTERIOR: 1,003 SF

All rights reserved. Buildings and views not to scale. Some features and finishes herein are upgrades or are for illustrative purposes only and may not be available. Furniture is displayed for illustration purposes only. Layout does not necessarily reflect the electrical plan for the suite. Suites are sold unfurnished. Balcony, terrace and façade variations may apply, contact a sales representative for further details. Illustrations are artist's concept only. Prices and specifications subject to change without notice. E. & O.E. February 2022.

INTERIOR: 1,036 SF