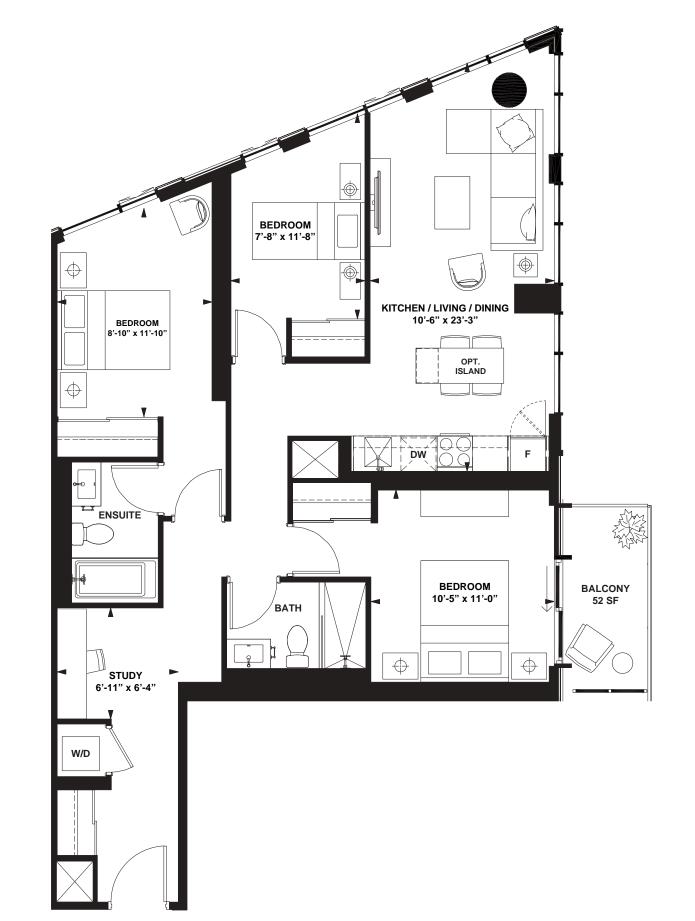

INTERIOR: 437 SF

N

INTERIOR: 437 SF

INTERIOR: 455 SF

INTERIOR: 521 SF

INTERIOR: 573 SF

1 Bedroom + Den

INTERIOR: 562 SF

INTERIOR: 494 SF

INTERIOR: 508 SF

INTERIOR: 478 SF

INTERIOR: 508 SF

INTERIOR: 574 SF

INTERIOR: 588 SF

INTERIOR: 682 SF

INTERIOR: 670 SF

INTERIOR: 715 SF

INTERIOR: 786 SF

3 Bedroom + Den

INTERIOR: 1,003 SF

All rights reserved. Buildings and views not to scale. Some features and finishes herein are upgrades or are for illustrative purposes only and may not be available. Furniture is displayed for illustration purposes only. Layout does not necessarily reflect the electrical plan for the suite. Suites are sold unfurnished. Balcony, terrace and façade variations may apply, contact a sales representative for further details. Illustrations are artist's concept only. Prices and specifications subject to change without notice. E. & O.E. February 2022.

INTERIOR: 1,036 SF