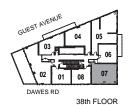

INTERIOR: 437 SF

N

INTERIOR: 437 SF

INTERIOR: 455 SF

INTERIOR: 521 SF

INTERIOR: 573 SF

1 Bedroom + Den

INTERIOR: 562 SF

INTERIOR: 494 SF

INTERIOR: 508 SF

INTERIOR: 478 SF

INTERIOR: 508 SF

INTERIOR: 574 SF

INTERIOR: 588 SF

INTERIOR: 682 SF

INTERIOR: 670 SF

INTERIOR: 715 SF

INTERIOR: 786 SF

3 Bedroom + Den

INTERIOR: 1,003 SF

All rights reserved. Buildings and views not to scale. Some features and finishes herein are upgrades or are for illustrative purposes only and may not be available. Furniture is displayed for illustration purposes only. Layout does not necessarily reflect the electrical plan for the suite. Suites are sold unfurnished. Balcony, terrace and façade variations may apply, contact a sales representative for further details. Illustrations are artist's concept only. Prices and specifications subject to change without notice. E. & O.E. February 2022.

INTERIOR: 1,036 SF