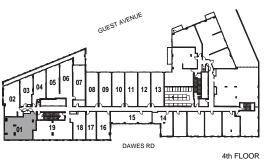

INTERIOR: 437 SF

















N



INTERIOR: 437 SF





















INTERIOR: 455 SF





INTERIOR: 521 SF













INTERIOR: 573 SF



















1 Bedroom + Den

INTERIOR: 562 SF













INTERIOR: 494 SF









INTERIOR: 508 SF





INTERIOR: 478 SF



















INTERIOR: 508 SF







INTERIOR: 574 SF





INTERIOR: 588 SF







INTERIOR: 682 SF











INTERIOR: 670 SF















INTERIOR: 715 SF



















INTERIOR: 786 SF















3 Bedroom + Den

INTERIOR: 1,003 SF







All rights reserved. Buildings and views not to scale. Some features and finishes herein are upgrades or are for illustrative purposes only and may not be available. Furniture is displayed for illustration purposes only. Layout does not necessarily reflect the electrical plan for the suite. Suites are sold unfurnished. Balcony, terrace and façade variations may apply, contact a sales representative for further details. Illustrations are artist's concept only. Prices and specifications subject to change without notice. E. & O.E. February 2022.



INTERIOR: 1,036 SF