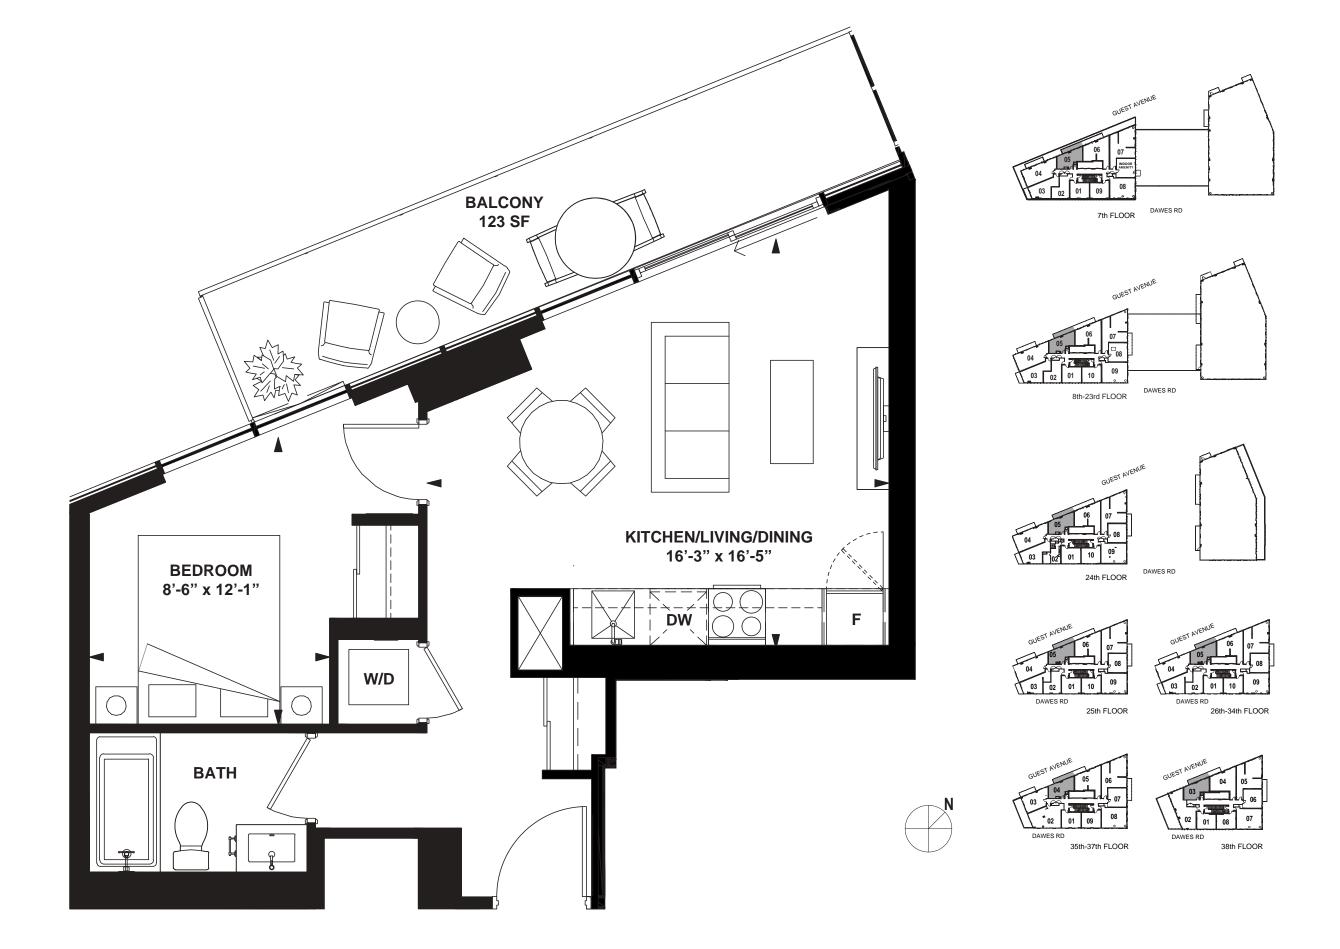

INTERIOR: 437 SF

N

INTERIOR: 437 SF

INTERIOR: 455 SF

INTERIOR: 521 SF

INTERIOR: 573 SF

1 Bedroom + Den

INTERIOR: 562 SF

INTERIOR: 494 SF

INTERIOR: 508 SF

INTERIOR: 478 SF

INTERIOR: 508 SF

INTERIOR: 574 SF

INTERIOR: 588 SF

INTERIOR: 682 SF

INTERIOR: 670 SF

INTERIOR: 715 SF

INTERIOR: 786 SF

3 Bedroom + Den

INTERIOR: 1,003 SF

All rights reserved. Buildings and views not to scale. Some features and finishes herein are upgrades or are for illustrative purposes only and may not be available. Furniture is displayed for illustration purposes only. Layout does not necessarily reflect the electrical plan for the suite. Suites are sold unfurnished. Balcony, terrace and façade variations may apply, contact a sales representative for further details. Illustrations are artist's concept only. Prices and specifications subject to change without notice. E. & O.E. February 2022.

INTERIOR: 1,036 SF