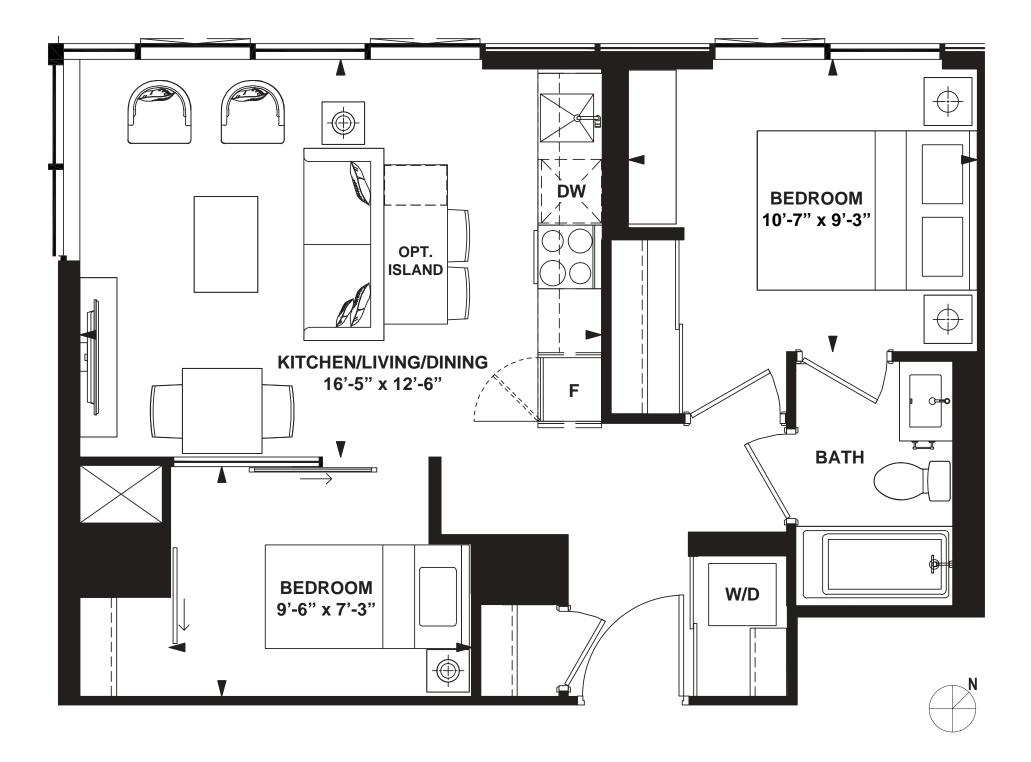

INTERIOR: 715 SF

INTERIOR: 786 SF

3 Bedroom + Den

INTERIOR: 1,003 SF

All rights reserved. Buildings and views not to scale. Some features and finishes herein are upgrades or are for illustrative purposes only and may not be available. Furniture is displayed for illustration purposes only. Layout does not necessarily reflect the electrical plan for the suite. Suites are sold unfurnished. Balcony, terrace and façade variations may apply, contact a sales representative for further details. Illustrations are artist's concept only. Prices and specifications subject to change without notice. E. & O.E. February 2022.