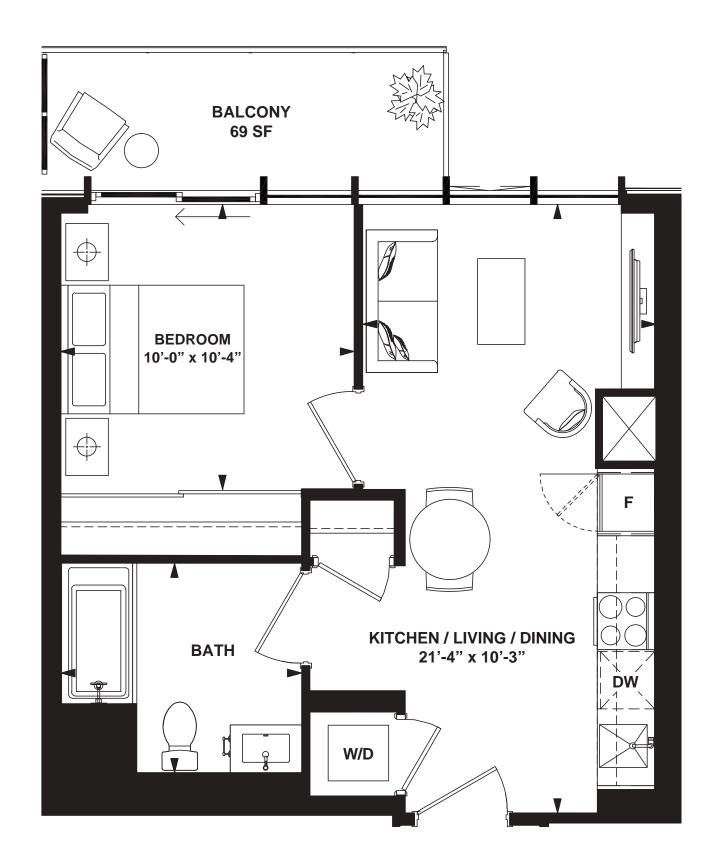

INTERIOR: 437 SF

N

INTERIOR: 437 SF

INTERIOR: 455 SF

INTERIOR: 521 SF

INTERIOR: 573 SF

1 Bedroom + Den

INTERIOR: 562 SF

INTERIOR: 494 SF

INTERIOR: 508 SF

INTERIOR: 478 SF

INTERIOR: 508 SF

INTERIOR: 574 SF

INTERIOR: 588 SF

INTERIOR: 682 SF

INTERIOR: 670 SF

INTERIOR: 715 SF

INTERIOR: 786 SF

3 Bedroom + Den

INTERIOR: 1,003 SF

All rights reserved. Buildings and views not to scale. Some features and finishes herein are upgrades or are for illustrative purposes only and may not be available. Furniture is displayed for illustration purposes only. Layout does not necessarily reflect the electrical plan for the suite. Suites are sold unfurnished. Balcony, terrace and façade variations may apply, contact a sales representative for further details. Illustrations are artist's concept only. Prices and specifications subject to change without notice. E. & O.E. February 2022.

INTERIOR: 1,036 SF