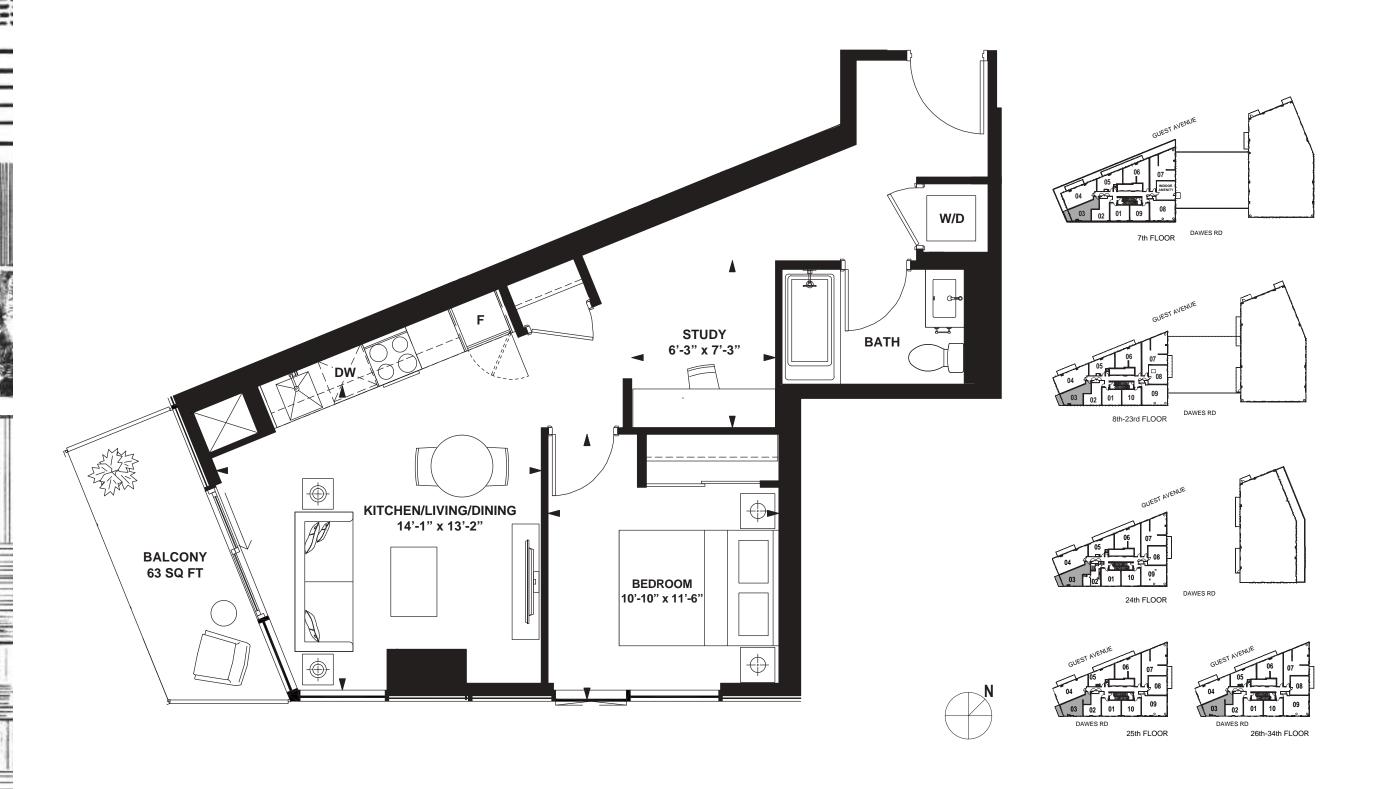

INTERIOR: 494 SF

INTERIOR: 508 SF

INTERIOR: 478 SF

INTERIOR: 508 SF

INTERIOR: 574 SF

INTERIOR: 588 SF

INTERIOR: 682 SF

INTERIOR: 670 SF