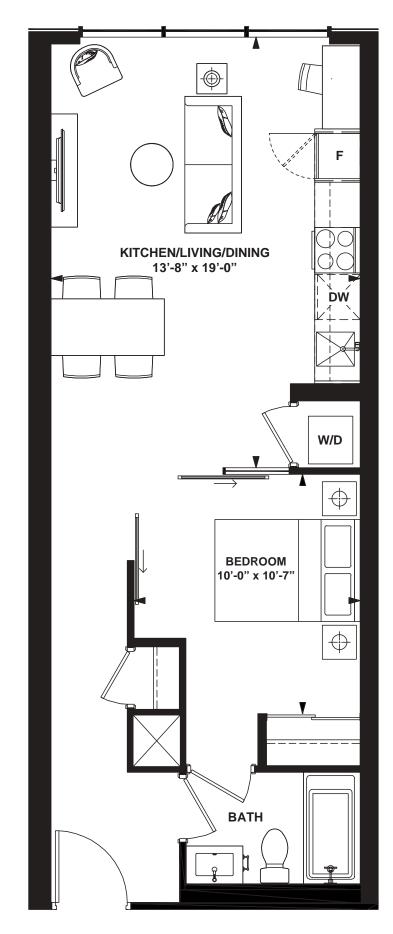

INTERIOR: 437 SF

N

INTERIOR: 437 SF

INTERIOR: 455 SF

INTERIOR: 521 SF

INTERIOR: 573 SF

1 Bedroom + Den

INTERIOR: 562 SF