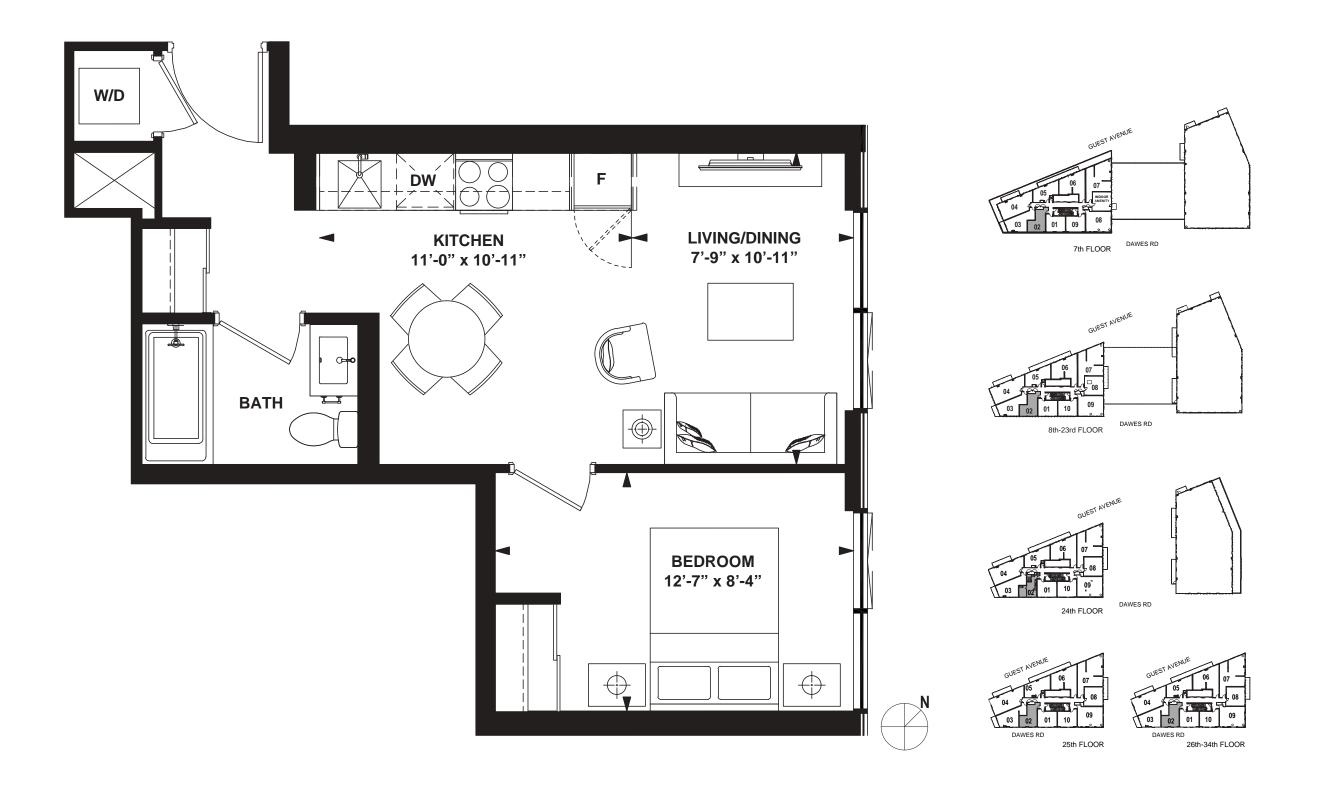

INTERIOR: 437 SF

N

INTERIOR: 437 SF

INTERIOR: 455 SF

INTERIOR: 521 SF

INTERIOR: 573 SF

1 Bedroom + Den

INTERIOR: 562 SF