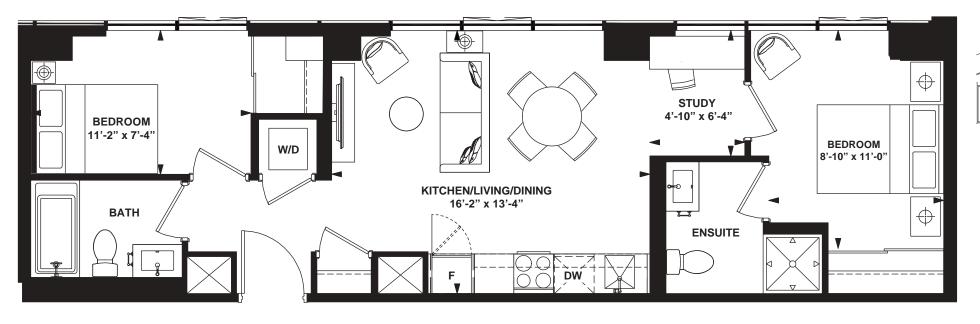

INTERIOR: 494 SF

INTERIOR: 508 SF

INTERIOR: 478 SF

INTERIOR: 508 SF

INTERIOR: 574 SF

INTERIOR: 588 SF

INTERIOR: 682 SF

INTERIOR: 670 SF