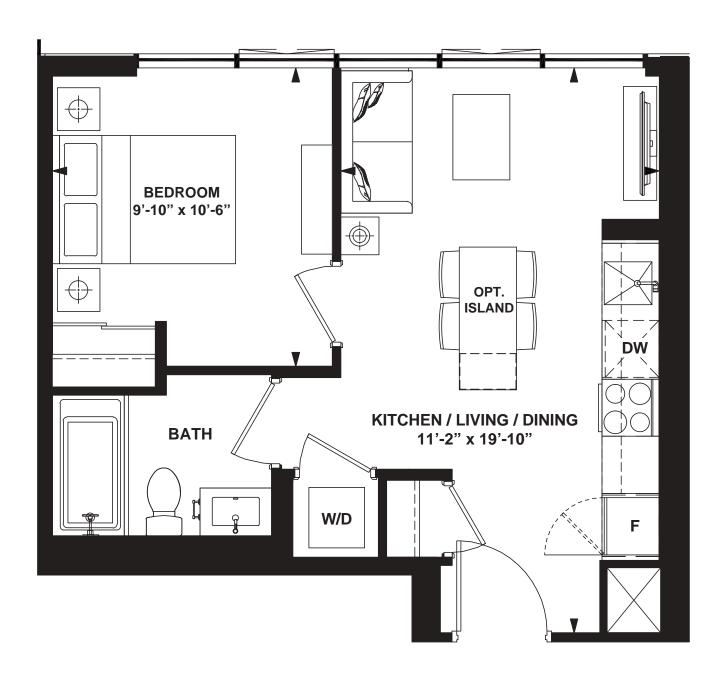

INTERIOR: 494 SF

INTERIOR: 508 SF

INTERIOR: 478 SF

INTERIOR: 508 SF

INTERIOR: 574 SF

INTERIOR: 588 SF

INTERIOR: 682 SF

INTERIOR: 670 SF