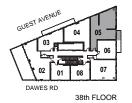

INTERIOR: 437 SF

N

INTERIOR: 437 SF

INTERIOR: 455 SF

INTERIOR: 521 SF

INTERIOR: 573 SF

1 Bedroom + Den

INTERIOR: 562 SF

INTERIOR: 494 SF

INTERIOR: 508 SF

INTERIOR: 478 SF

INTERIOR: 508 SF

INTERIOR: 574 SF

INTERIOR: 588 SF

INTERIOR: 682 SF

INTERIOR: 670 SF

INTERIOR: 715 SF

INTERIOR: 786 SF

3 Bedroom + Den

INTERIOR: 1,003 SF

All rights reserved. Buildings and views not to scale. Some features and finishes herein are upgrades or are for illustrative purposes only and may not be available. Furniture is displayed for illustration purposes only. Layout does not necessarily reflect the electrical plan for the suite. Suites are sold unfurnished. Balcony, terrace and façade variations may apply, contact a sales representative for further details. Illustrations are artist's concept only. Prices and specifications subject to change without notice. E. & O.E. February 2022.

INTERIOR: 1,036 SF