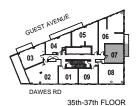

INTERIOR: 437 SF

N

INTERIOR: 437 SF

INTERIOR: 455 SF

INTERIOR: 521 SF

INTERIOR: 573 SF

1 Bedroom + Den

INTERIOR: 562 SF

INTERIOR: 494 SF

INTERIOR: 508 SF

INTERIOR: 478 SF

INTERIOR: 508 SF

INTERIOR: 574 SF

INTERIOR: 588 SF

INTERIOR: 682 SF

INTERIOR: 670 SF

INTERIOR: 715 SF

INTERIOR: 786 SF

3 Bedroom + Den

INTERIOR: 1,003 SF

All rights reserved. Buildings and views not to scale. Some features and finishes herein are upgrades or are for illustrative purposes only and may not be available. Furniture is displayed for illustration purposes only. Layout does not necessarily reflect the electrical plan for the suite. Suites are sold unfurnished. Balcony, terrace and façade variations may apply, contact a sales representative for further details. Illustrations are artist's concept only. Prices and specifications subject to change without notice. E. & O.E. February 2022.