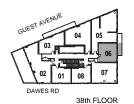

INTERIOR: 437 SF

N

INTERIOR: 437 SF

INTERIOR: 455 SF

INTERIOR: 521 SF

INTERIOR: 573 SF

1 Bedroom + Den

INTERIOR: 562 SF

INTERIOR: 494 SF

INTERIOR: 508 SF

INTERIOR: 478 SF

INTERIOR: 508 SF

INTERIOR: 574 SF

INTERIOR: 588 SF

INTERIOR: 682 SF

INTERIOR: 670 SF

INTERIOR: 715 SF

INTERIOR: 786 SF

3 Bedroom + Den

INTERIOR: 1,003 SF

All rights reserved. Buildings and views not to scale. Some features and finishes herein are upgrades or are for illustrative purposes only and may not be available. Furniture is displayed for illustration purposes only. Layout does not necessarily reflect the electrical plan for the suite. Suites are sold unfurnished. Balcony, terrace and façade variations may apply, contact a sales representative for further details. Illustrations are artist's concept only. Prices and specifications subject to change without notice. E. & O.E. February 2022.

INTERIOR: 1,036 SF