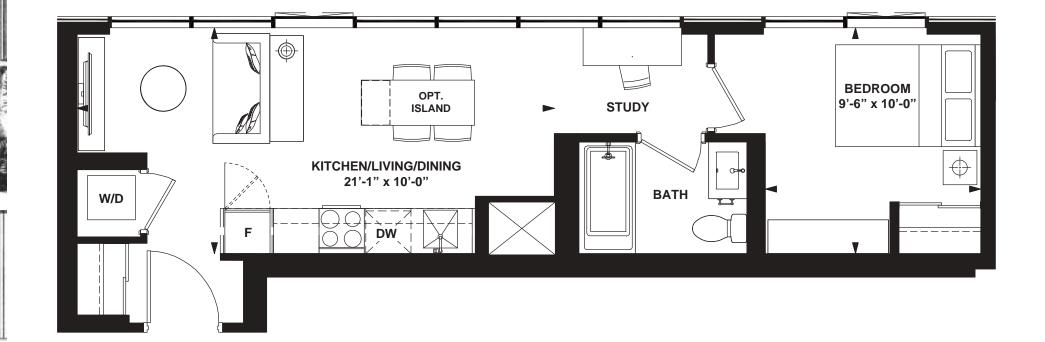

INTERIOR: 437 SF

N

INTERIOR: 437 SF

INTERIOR: 455 SF

INTERIOR: 521 SF

INTERIOR: 573 SF

1 Bedroom + Den

INTERIOR: 562 SF

INTERIOR: 494 SF

INTERIOR: 508 SF

INTERIOR: 478 SF

INTERIOR: 508 SF

INTERIOR: 574 SF

INTERIOR: 588 SF

INTERIOR: 682 SF

INTERIOR: 670 SF