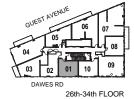

INTERIOR: 437 SF

N

INTERIOR: 437 SF

INTERIOR: 455 SF

INTERIOR: 521 SF

INTERIOR: 573 SF

1 Bedroom + Den

INTERIOR: 562 SF

INTERIOR: 494 SF

INTERIOR: 508 SF

INTERIOR: 478 SF

INTERIOR: 508 SF

INTERIOR: 574 SF

INTERIOR: 588 SF

INTERIOR: 682 SF

INTERIOR: 670 SF

INTERIOR: 715 SF

INTERIOR: 786 SF

3 Bedroom + Den

INTERIOR: 1,003 SF

All rights reserved. Buildings and views not to scale. Some features and finishes herein are upgrades or are for illustrative purposes only and may not be available. Furniture is displayed for illustration purposes only. Layout does not necessarily reflect the electrical plan for the suite. Suites are sold unfurnished. Balcony, terrace and façade variations may apply, contact a sales representative for further details. Illustrations are artist's concept only. Prices and specifications subject to change without notice. E. & O.E. February 2022.

INTERIOR: 1,036 SF