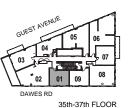

INTERIOR: 437 SF

N

INTERIOR: 437 SF

INTERIOR: 455 SF

INTERIOR: 521 SF

INTERIOR: 573 SF

1 Bedroom + Den

INTERIOR: 562 SF

INTERIOR: 494 SF

INTERIOR: 508 SF

INTERIOR: 478 SF

INTERIOR: 508 SF

INTERIOR: 574 SF

INTERIOR: 588 SF

INTERIOR: 682 SF

INTERIOR: 670 SF

INTERIOR: 715 SF

INTERIOR: 786 SF

3 Bedroom + Den

INTERIOR: 1,003 SF

All rights reserved. Buildings and views not to scale. Some features and finishes herein are upgrades or are for illustrative purposes only and may not be available. Furniture is displayed for illustration purposes only. Layout does not necessarily reflect the electrical plan for the suite. Suites are sold unfurnished. Balcony, terrace and façade variations may apply, contact a sales representative for further details. Illustrations are artist's concept only. Prices and specifications subject to change without notice. E. & O.E. February 2022.

INTERIOR: 1,036 SF