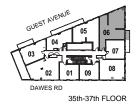

INTERIOR: 437 SF

N

INTERIOR: 437 SF

INTERIOR: 455 SF

INTERIOR: 521 SF

INTERIOR: 573 SF

1 Bedroom + Den

INTERIOR: 562 SF

INTERIOR: 494 SF

INTERIOR: 508 SF

INTERIOR: 478 SF

INTERIOR: 508 SF

INTERIOR: 574 SF

INTERIOR: 588 SF

INTERIOR: 682 SF

INTERIOR: 670 SF

INTERIOR: 715 SF

INTERIOR: 786 SF

3 Bedroom + Den

INTERIOR: 1,003 SF

All rights reserved. Buildings and views not to scale. Some features and finishes herein are upgrades or are for illustrative purposes only and may not be available. Furniture is displayed for illustration purposes only. Layout does not necessarily reflect the electrical plan for the suite. Suites are sold unfurnished. Balcony, terrace and façade variations may apply, contact a sales representative for further details. Illustrations are artist's concept only. Prices and specifications subject to change without notice. E. & O.E. February 2022.