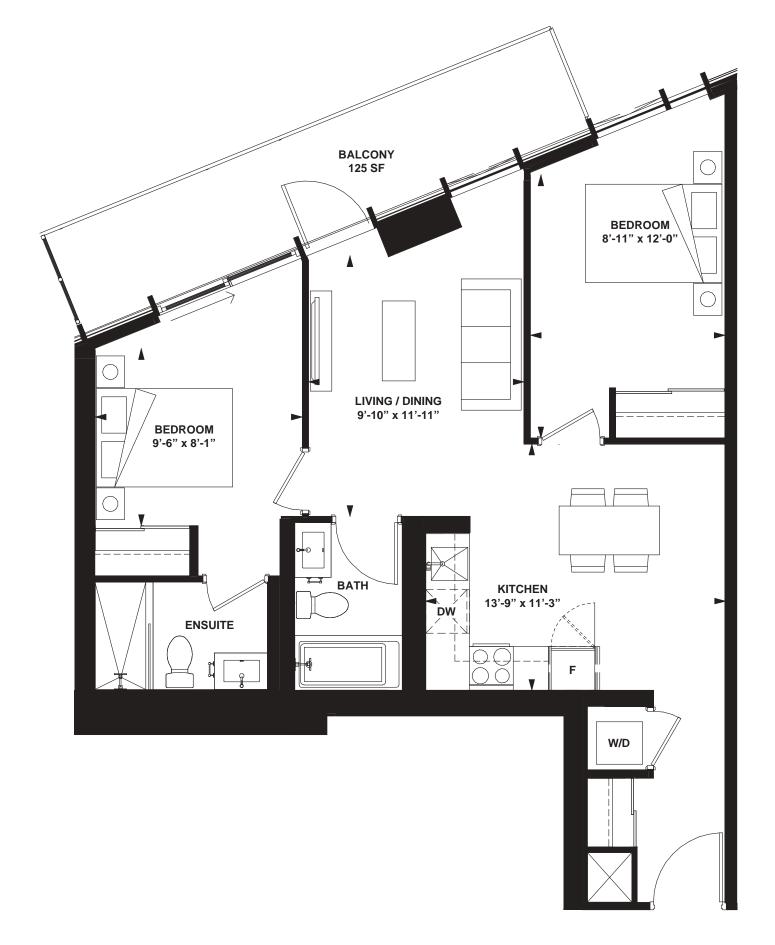

INTERIOR: 437 SF

N

INTERIOR: 437 SF

INTERIOR: 455 SF

INTERIOR: 521 SF

INTERIOR: 573 SF

1 Bedroom + Den

INTERIOR: 562 SF

INTERIOR: 494 SF

INTERIOR: 508 SF

INTERIOR: 478 SF

INTERIOR: 508 SF

INTERIOR: 574 SF

INTERIOR: 588 SF

INTERIOR: 682 SF

INTERIOR: 670 SF

INTERIOR: 715 SF

INTERIOR: 786 SF

3 Bedroom + Den

INTERIOR: 1,003 SF

All rights reserved. Buildings and views not to scale. Some features and finishes herein are upgrades or are for illustrative purposes only and may not be available. Furniture is displayed for illustration purposes only. Layout does not necessarily reflect the electrical plan for the suite. Suites are sold unfurnished. Balcony, terrace and façade variations may apply, contact a sales representative for further details. Illustrations are artist's concept only. Prices and specifications subject to change without notice. E. & O.E. February 2022.

INTERIOR: 1,036 SF