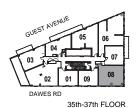

INTERIOR: 437 SF

N

INTERIOR: 437 SF

INTERIOR: 455 SF

INTERIOR: 521 SF

INTERIOR: 573 SF

1 Bedroom + Den

INTERIOR: 562 SF

INTERIOR: 494 SF

INTERIOR: 508 SF

INTERIOR: 478 SF

INTERIOR: 508 SF

INTERIOR: 574 SF

INTERIOR: 588 SF

INTERIOR: 682 SF

INTERIOR: 670 SF

INTERIOR: 715 SF

INTERIOR: 786 SF

3 Bedroom + Den

INTERIOR: 1,003 SF

All rights reserved. Buildings and views not to scale. Some features and finishes herein are upgrades or are for illustrative purposes only and may not be available. Furniture is displayed for illustration purposes only. Layout does not necessarily reflect the electrical plan for the suite. Suites are sold unfurnished. Balcony, terrace and façade variations may apply, contact a sales representative for further details. Illustrations are artist's concept only. Prices and specifications subject to change without notice. E. & O.E. February 2022.

INTERIOR: 1,036 SF