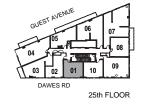

INTERIOR: 437 SF

N

INTERIOR: 437 SF

INTERIOR: 455 SF

INTERIOR: 521 SF

INTERIOR: 573 SF

1 Bedroom + Den

INTERIOR: 562 SF

INTERIOR: 494 SF

INTERIOR: 508 SF

INTERIOR: 478 SF

INTERIOR: 508 SF

INTERIOR: 574 SF

INTERIOR: 588 SF

INTERIOR: 682 SF

INTERIOR: 670 SF

INTERIOR: 715 SF

INTERIOR: 786 SF

3 Bedroom + Den

INTERIOR: 1,003 SF

All rights reserved. Buildings and views not to scale. Some features and finishes herein are upgrades or are for illustrative purposes only and may not be available. Furniture is displayed for illustration purposes only. Layout does not necessarily reflect the electrical plan for the suite. Suites are sold unfurnished. Balcony, terrace and façade variations may apply, contact a sales representative for further details. Illustrations are artist's concept only. Prices and specifications subject to change without notice. E. & O.E. February 2022.

INTERIOR: 1,036 SF