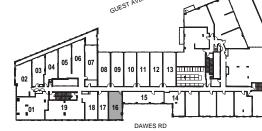

INTERIOR: 437 SF

















N



INTERIOR: 437 SF





















INTERIOR: 455 SF





INTERIOR: 521 SF













INTERIOR: 573 SF



















1 Bedroom + Den

INTERIOR: 562 SF













INTERIOR: 494 SF









INTERIOR: 508 SF





INTERIOR: 478 SF



















INTERIOR: 508 SF







INTERIOR: 574 SF





INTERIOR: 588 SF







INTERIOR: 682 SF











INTERIOR: 670 SF















INTERIOR: 715 SF



















INTERIOR: 786 SF















3 Bedroom + Den

INTERIOR: 1,003 SF







All rights reserved. Buildings and views not to scale. Some features and finishes herein are upgrades or are for illustrative purposes only and may not be available. Furniture is displayed for illustration purposes only. Layout does not necessarily reflect the electrical plan for the suite. Suites are sold unfurnished. Balcony, terrace and façade variations may apply, contact a sales