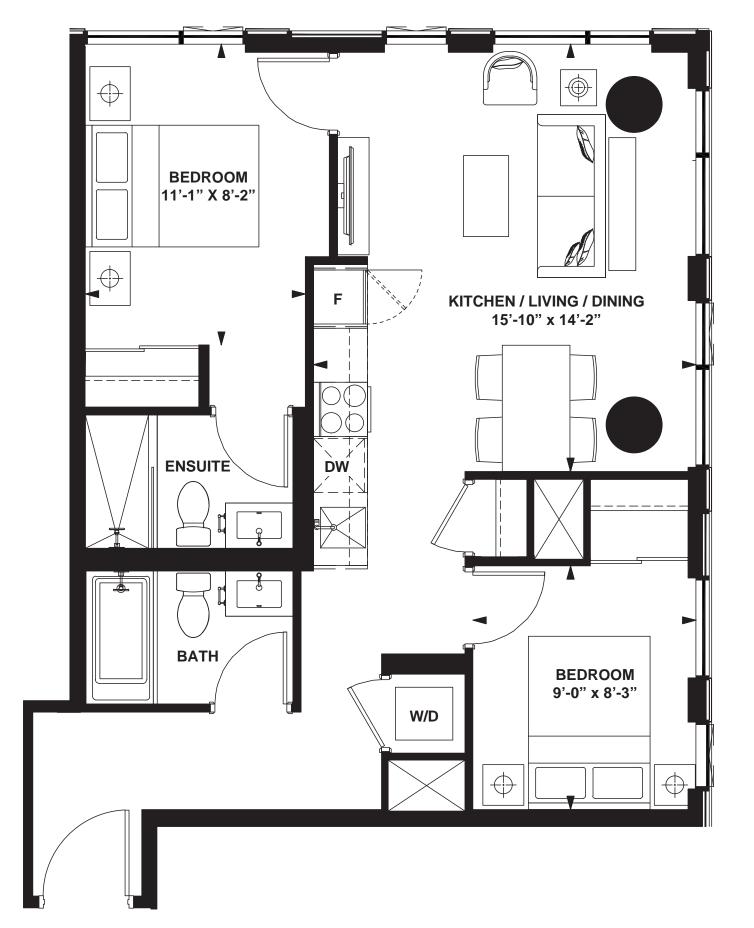

INTERIOR: 437 SF

N

INTERIOR: 437 SF

INTERIOR: 455 SF

INTERIOR: 521 SF

INTERIOR: 573 SF

1 Bedroom + Den

INTERIOR: 562 SF

INTERIOR: 494 SF

INTERIOR: 508 SF

INTERIOR: 478 SF

INTERIOR: 508 SF

INTERIOR: 574 SF

INTERIOR: 588 SF

INTERIOR: 682 SF

INTERIOR: 670 SF

INTERIOR: 715 SF

INTERIOR: 786 SF

3 Bedroom + Den

INTERIOR: 1,003 SF

All rights reserved. Buildings and views not to scale. Some features and finishes herein are upgrades or are for illustrative purposes only and may not be available. Furniture is displayed for illustration purposes only. Layout does not necessarily reflect the electrical plan for the suite. Suites are sold unfurnished. Balcony, terrace and façade variations may apply, contact a sales representative for further details. Illustrations are artist's concept only. Prices and specifications subject to change without notice. E. & O.E. February 2022.

INTERIOR: 1,036 SF