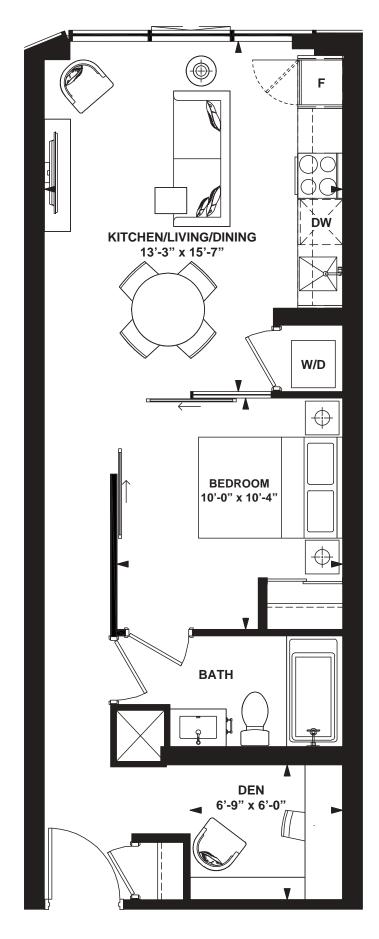

INTERIOR: 437 SF

N

INTERIOR: 437 SF

INTERIOR: 455 SF

INTERIOR: 521 SF

INTERIOR: 573 SF

1 Bedroom + Den

INTERIOR: 562 SF

INTERIOR: 715 SF

INTERIOR: 786 SF

3 Bedroom + Den

INTERIOR: 1,003 SF

All rights reserved. Buildings and views not to scale. Some features and finishes herein are upgrades or are for illustrative purposes only and may not be available. Furniture is displayed for illustration purposes only. Layout does not necessarily reflect the electrical plan for the suite. Suites are sold unfurnished. Balcony, terrace and façade variations may apply, contact a sales representative for further details. Illustrations are artist's concept only. Prices and specifications subject to change without notice. E. & O.E. February 2022.