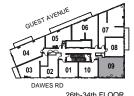

INTERIOR: 437 SF

N

INTERIOR: 437 SF

INTERIOR: 455 SF

INTERIOR: 521 SF

INTERIOR: 573 SF

1 Bedroom + Den

INTERIOR: 562 SF

INTERIOR: 494 SF

INTERIOR: 508 SF

INTERIOR: 478 SF

INTERIOR: 508 SF

INTERIOR: 574 SF

INTERIOR: 588 SF

INTERIOR: 682 SF

INTERIOR: 670 SF

INTERIOR: 715 SF

INTERIOR: 786 SF

3 Bedroom + Den

INTERIOR: 1,003 SF

All rights reserved. Buildings and views not to scale. Some features and finishes herein are upgrades or are for illustrative purposes only and may not be available. Furniture is displayed for illustration purposes only. Layout does not necessarily reflect the electrical plan for the suite. Suites are sold unfurnished. Balcony, terrace and façade variations may apply, contact a sales representative for further details. Illustrations are artist's concept only. Prices and specifications subject to change without notice. E. & O.E. February 2022.

INTERIOR: 1,036 SF