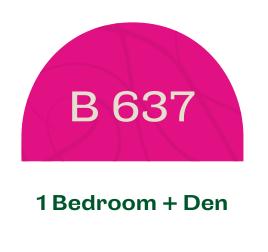

# 1 Bedroom + Den

#### **Burnet Series**

10' Ceiling - Floor 28-30

**Tower Series** 

9' Ceiling - Floor 6-12, 14-27

1 Bedroom + Den

Tower Series
9' Ceiling - Floor 6-12, 14-27

INTERIOR EXTERIOR

673 sq.Ft 126 sq.Ft