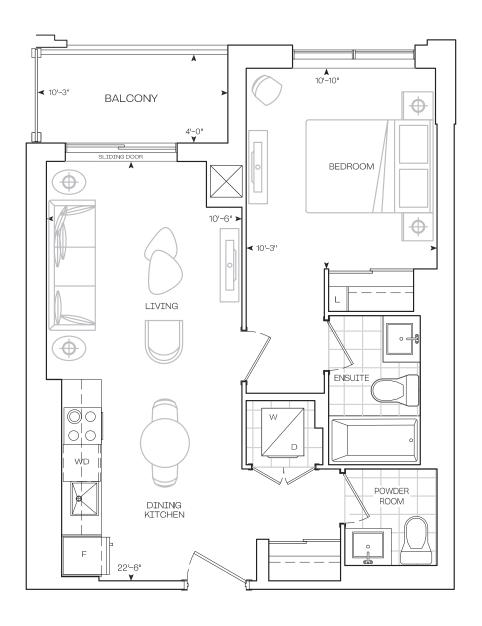

# Podium Series 9' Ceiling - Floor 2-4

**EXTERIOR** 

**TOTAL** 

592 sq.Ft

40 sq.Ft

632 sq.Ft

#### **Podium Series**

9' Ceiling - Floor 2-4

**EXTERIOR** 

**TOTAL** 

612 sq.Ft

126 sq.Ft

738 sq.Ft

1 Bedroom