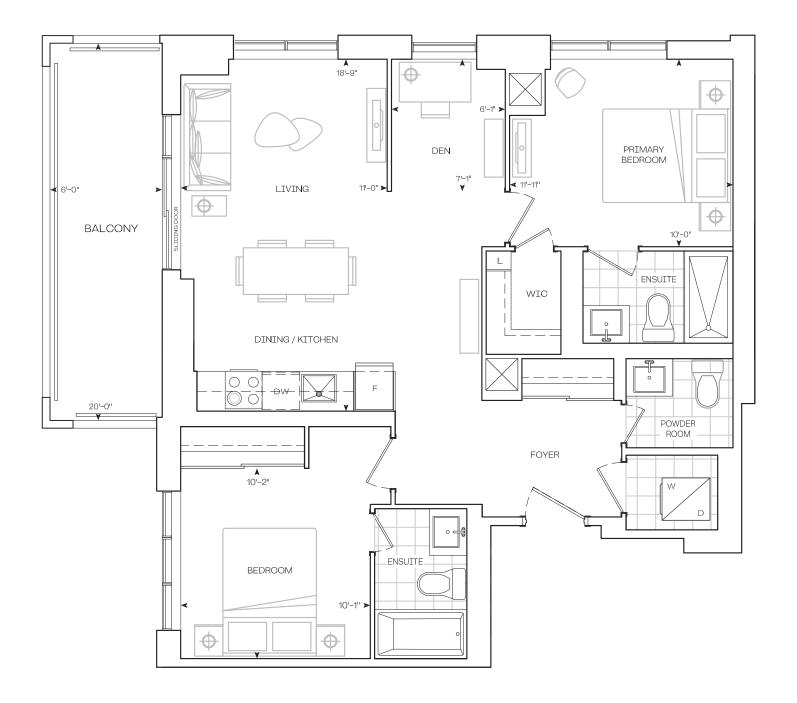

# TOWER & BURNET

Suites

968 sq.Ft

**EXTERIOR** 

118 sq.Ft

TOTAL 1086 sq.Ft

# 2 Bedroom + Den

9' Ceiling - Floor 2-4