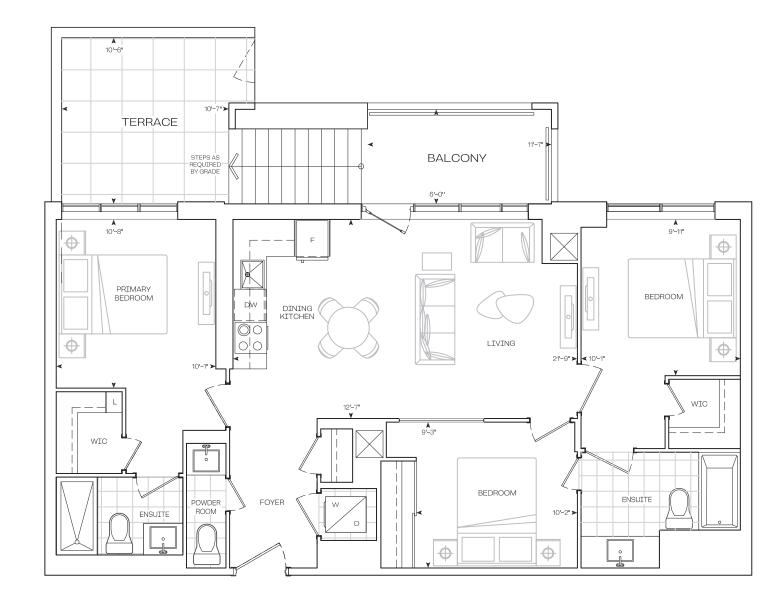

# 3 Bedroom Barrier Free

**Podium Series** 

9' Ceiling - Floor 2-4

3 Bedroom

INTERIOR

1125 sq.Ft

**EXTERIOR** 

228 sq.Ft

23'-10"

**TOTAL** 

1353 sq.Ft

**Burnet Series** 

10' Ceiling - Floor 28-30

1145 sq.Ft

**EXTERIOR** 

120 sq.Ft