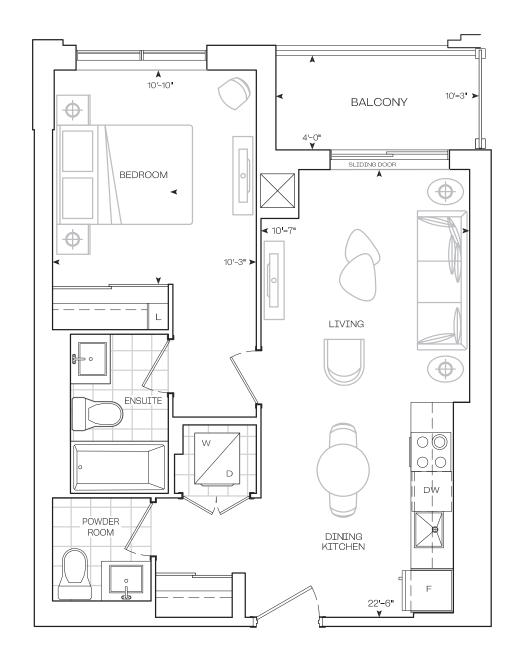

# TOWER & BURNET Suites 14

**EXTERIOR** 

**TOTAL** 

492 sq.Ft

126 sq.Ft

618 sq.Ft



# 1 Bedroom



Burnet Series 10' Ceiling - Floor 28-30





**EXTERIOR** 

**TOTAL** 

590 sq.Ft

40 sq.Ft

631 sq.Ft

# 1 Bedroom



# Podium Series 9' Ceiling - Floor 2-4



**EXTERIOR** 

**TOTAL** 

592 sq.Ft

40 sq.Ft

632 sq.Ft



# 1 Bedroom







**EXTERIOR** 

**TOTAL** 

595 sq.Ft

40 sq.Ft

635 sq.Ft

# 1 Bedroom



#### **Podium Series**

9' Ceiling - Floor 2-4



**EXTERIOR** 

**TOTAL** 

612 sq.Ft

126 sq.Ft

738 sq.Ft





1 Bedroom

Tower Series

9' Ceiling - Floor 6-12, 14-27



# TOWER & BURNET Suites 14



# 1 Bedroom + Den

#### **Burnet Series**

10' Ceiling - Floor 28-30



9' Ceiling - Floor 6-12, 14-27



#### INTERIOR

#### **EXTERIOR**

#### **TOTAL**

633 sq.Ft

120 sq.Ft

753 sq.Ft



**EXTERIOR** 

**TOTAL** 

637 sq.Ft

126 sq.Ft

763 sq.Ft





**Tower Series** 

9' Ceiling - Floor 6-12, 14-27





1 Bedroom + Den Barrier Free

**Tower Series** 

9' Ceiling - Floor 6-12, 14-27



INTERIOR

**EXTERIOR** 

TOTAL

639 sq.Ft

120 sq.Ft

759 sq.Ft



**EXTERIOR** 

**TOTAL** 

639 sq.Ft

120 sq.Ft

759sq.Ft





1Bedroom + Den

**Burnet Series** 

10' Ceiling - Floor 28-30





# 1 B