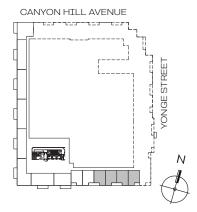

# TOWER & BURNET Suites 14

**EXTERIOR** 

**TOTAL** 

492 sq.Ft

126 sq.Ft

618 sq.Ft



# 1 Bedroom



Burnet Series 10' Ceiling - Floor 28-30





**EXTERIOR** 

**TOTAL** 

590 sq.Ft

40 sq.Ft

631 sq.Ft

# 1 Bedroom



# Podium Series 9' Ceiling - Floor 2-4



**EXTERIOR** 

**TOTAL** 

592 sq.Ft

40 sq.Ft

632 sq.Ft



# 1 Bedroom







**EXTERIOR** 

**TOTAL** 

595 sq.Ft

40 sq.Ft

635 sq.Ft

# 1 Bedroom



#### **Podium Series**

9' Ceiling - Floor 2-4



**EXTERIOR** 

**TOTAL** 

612 sq.Ft

126 sq.Ft

738 sq.Ft





1 Bedroom

Tower Series

9' Ceiling - Floor 6-12, 14-27



# TOWER & BURNET Suites 14



# 1 Bedroom + Den

#### **Burnet Series**

10' Ceiling - Floor 28-30



9' Ceiling - Floor 6-12, 14-27



#### INTERIOR

#### **EXTERIOR**

#### **TOTAL**

633 sq.Ft

120 sq.Ft

753 sq.Ft



**EXTERIOR** 

**TOTAL** 

637 sq.Ft

126 sq.Ft

763 sq.Ft





**Tower Series** 

9' Ceiling - Floor 6-12, 14-27





1 Bedroom + Den Barrier Free

**Tower Series** 

9' Ceiling - Floor 6-12, 14-27



INTERIOR

**EXTERIOR** 

TOTAL

639 sq.Ft

120 sq.Ft

759 sq.Ft



**EXTERIOR** 

**TOTAL** 

639 sq.Ft

120 sq.Ft

759sq.Ft





1Bedroom + Den

**Burnet Series** 

10' Ceiling - Floor 28-30





# 1 Bedroom + Den

₹ → 0



CANYON HILL AVENUE

#### IN