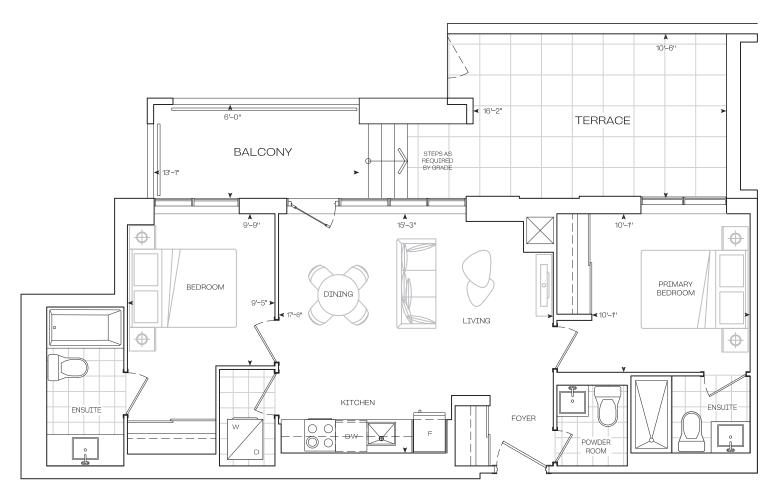

**TOTAL** 1265 sq.Ft

3 Bedroom

810 sq.Ft

**EXTERIOR** 

Balcony 78 sq.Ft
Terrace 168 sq.Ft

**TOTAL** 

1056 sq.Ft

C 810