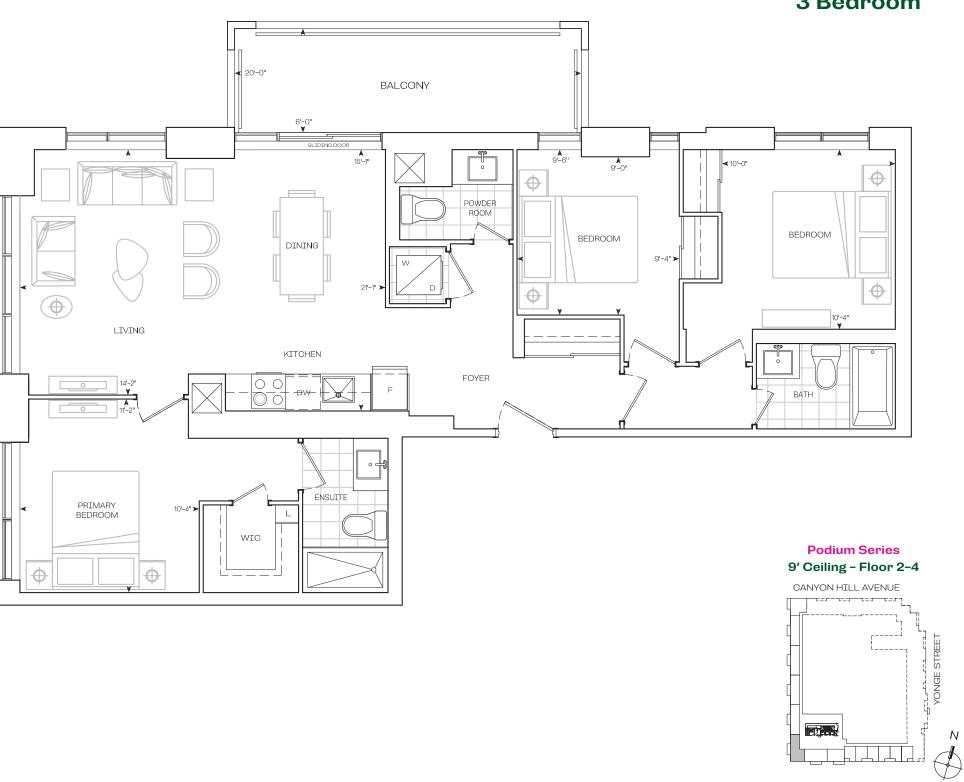

# 3 Bedroom

#### **Podium Series**

#### 9' Ceiling - Floor 2-4

1050 sq.Ft

**EXTERIOR** 

120 sq.Ft

**TOTAL** 

1170 sq.Ft