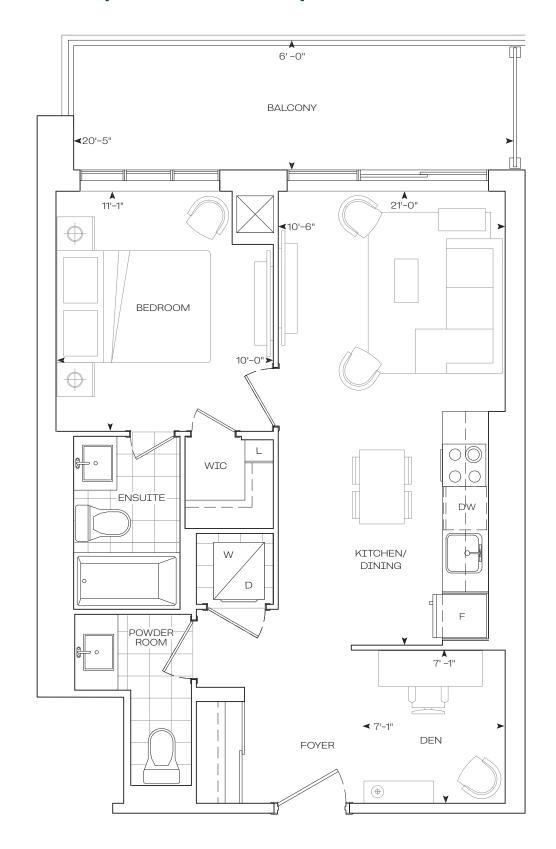

#### **TOTAL**

633 sq.Ft

120 sq.Ft

753 sq.Ft

**EXTERIOR** 

**TOTAL** 

637 sq.Ft

126 sq.Ft

763 sq.Ft

**Tower Series** 

9' Ceiling - Floor 6-12, 14-27

1 Bedroom + Den Barrier Free

**Tower Series** 

9' Ceiling - Floor 6-12, 14-27

INTERIOR

**EXTERIOR** 