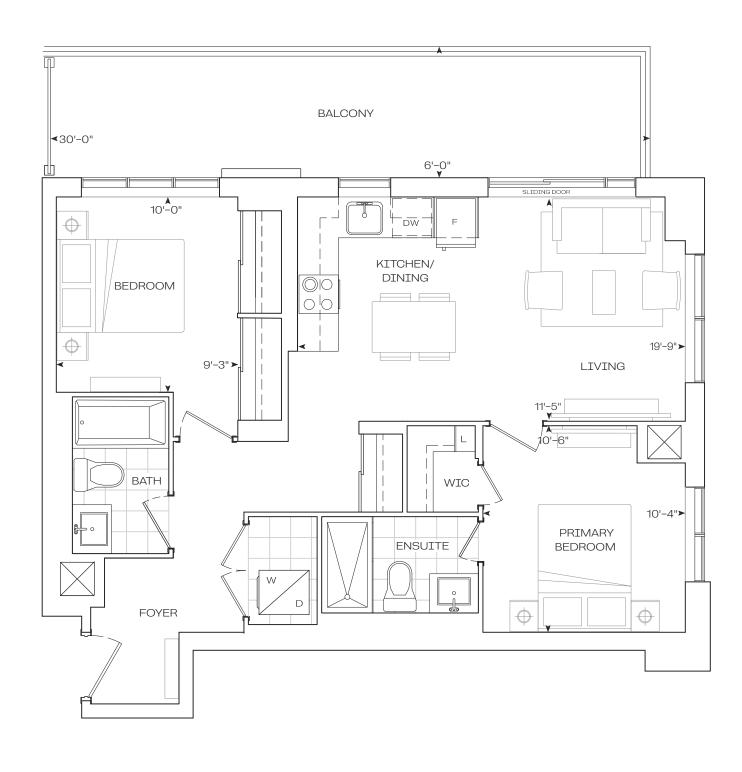

# 2 Bedroom

**Burnet Series** 

10' Ceiling - Floor 28-30

**EXTERIOR** 

**TOTAL** 

824 sq.Ft

180 sq.Ft

1004 sq.Ft

# 2 Bedroom

#### Burnet Series 10' Ceiling - Floor 28-30

**EXTERIOR** 

**TOTAL** 

840 sq.Ft

108 sq.Ft

948 sq.Ft

2 Bedroom

Tower Series
9' Ceiling - Floor 6-12, 14-27