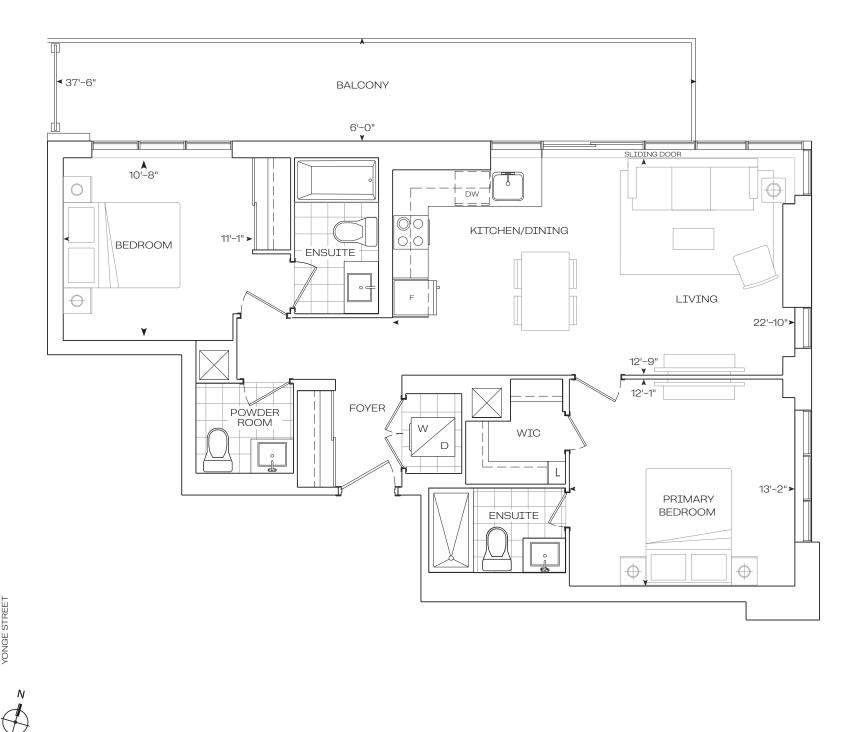

4

CANYON HILL AVENUE

Label Street S

**Podium Series** 

800 sq.Ft

**EXTERIOR** 

181 sq.Ft

**TOTAL** 

981 sq.Ft



# 2 Bedroom



**Burnet Series** 

10' Ceiling - Floor 28-30





**EXTERIOR** 

**TOTAL** 

824 sq.Ft

180 sq.Ft

1004 sq.Ft

# 2 Bedroom



#### Burnet Series 10' Ceiling - Floor 28-30



**EXTERIOR** 

**TOTAL** 

840 sq.Ft

108 sq.Ft

948 sq.Ft



2 Bedroom



Tower Series
9' Ceiling - Floor 6-12, 14-27





2 Bedroom Barrier Free INTERIOR

**EXTERIOR** 

0.0

851 sq.Ft

115 sq.Ft

966 sq.Ft

**TOTAL** 



9' Ceiling - Floor 6-12, 14-27





**EXTERIOR** 

**TOTAL** 

874 sq.Ft

114 sq.Ft

988 sq.Ft



2 Bedroom



**Tower Series** 

9' Ceiling - Floor 6-12, 14-27



1009 sq.Ft

222 sq.Ft

2 Bedroom

**Burnet Series** 

10' Ceiling - Floor 28-30

CANYON HILL AVENUE



# TOWER & BURNET

Suites

968 sq.Ft

**EXTERIOR** 

118 sq.Ft

TOTAL 1086 sq.Ft



# 2 Bedroom + Den





9' Ceiling - Floor 2-4



# TOWER & BURNET

Suites



**EXTERIOR** 

**TOTAL** 

1015 sq.Ft

120 sq.Ft

1135 sq.Ft

# 3 Bedroom



#### **Podium Series**

#### 9' Ceiling - Floor 2-4



1050 sq.Ft

**EXTERIOR** 

120 sq.Ft

**TOTAL** 

1170 sq.Ft



# 3 Bedroom Barrier Free



**Podium Series** 

9' Ceiling - Floor 2-4





3 Bedroom

INTERIOR

1125 sq.Ft

**EXTERIOR** 

228 sq.Ft

23'-10"

**TOTAL** 

1353 sq.Ft



**Burnet Series** 

10' Ceiling - Floor 28-30



1145 sq.Ft

**EXTERIOR** 

120 sq.Ft

**TOTAL** 1265 sq.Ft



3 Bedroom





810 sq.Ft

**EXTERIOR** 

Balcony 78 sq.Ft
Terrace 168 sq.Ft

**TOTAL** 

1056 sq.Ft

C 810

# 2 Bedroom



#### **Garden Series**

10' Ceiling -