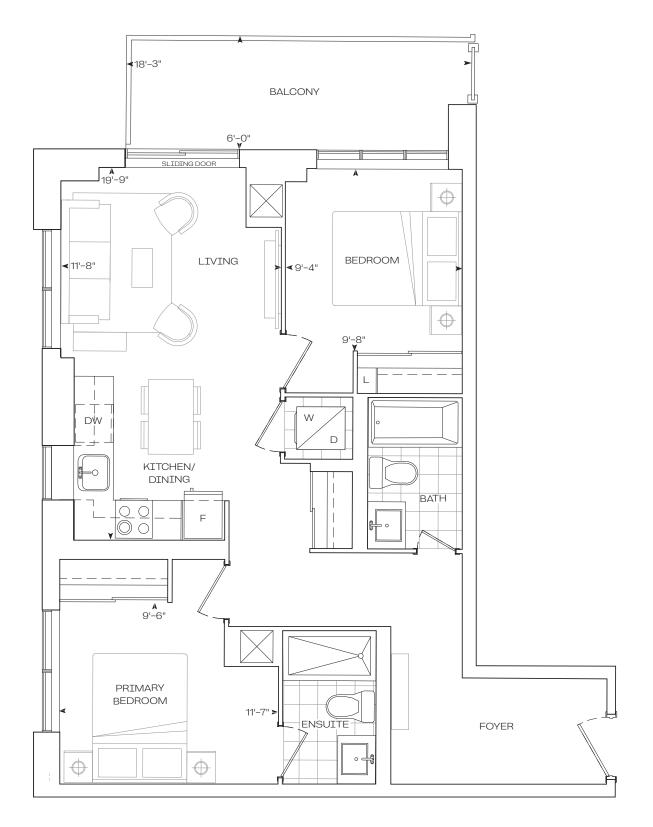

# TOWER & BURNET

Suites

**EXTERIOR** 

**TOTAL** 

784 sq.Ft

108 sq.Ft

892 sq.Ft

# 2 Bedroom

#### **Tower Series**

9' Ceiling - Floor 6-12, 14-27

786 sq.Ft

120 sq.Ft

906 sq.Ft