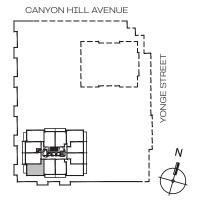

# 1 Bedroom + Den

₹ → 0

CANYON HILL AVENUE

# 2 Bedroom

9' Ceiling - Floor 2-4

CANYON HILL AVENUE

Label Street S

**Podium Series** 

800 sq.Ft

**EXTERIOR** 

181 sq.Ft