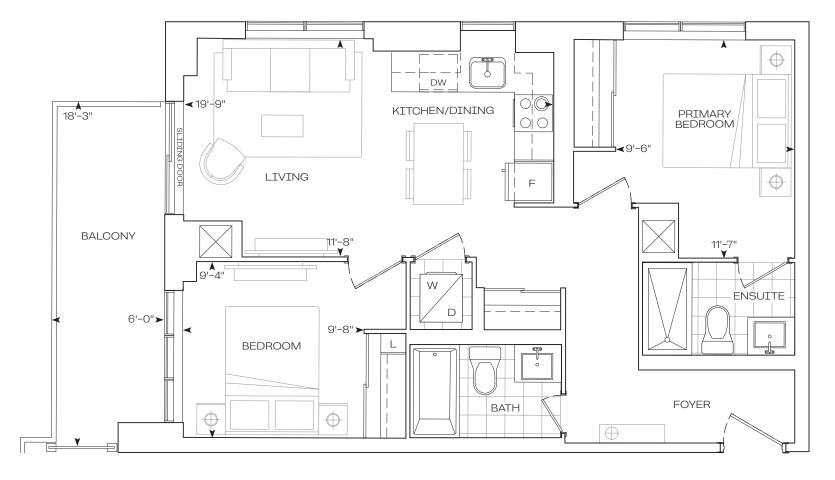

# TOWER & BURNET

Suites

968 sq.Ft

**EXTERIOR** 

118 sq.Ft

TOTAL 1086 sq.Ft

# 2 Bedroom + Den

9' Ceiling - Floor 2-4