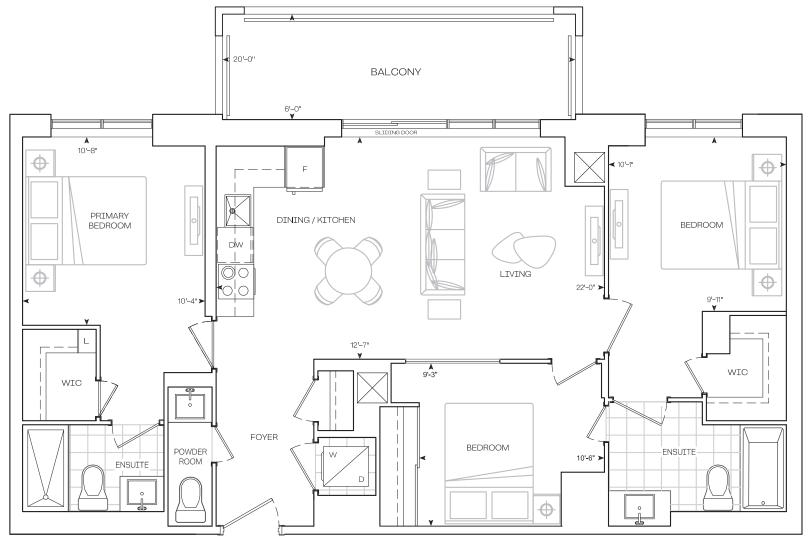

#### 9' Ceiling - Floor 2-4

1050 sq.Ft

**EXTERIOR** 

120 sq.Ft

**TOTAL** 

1170 sq.Ft