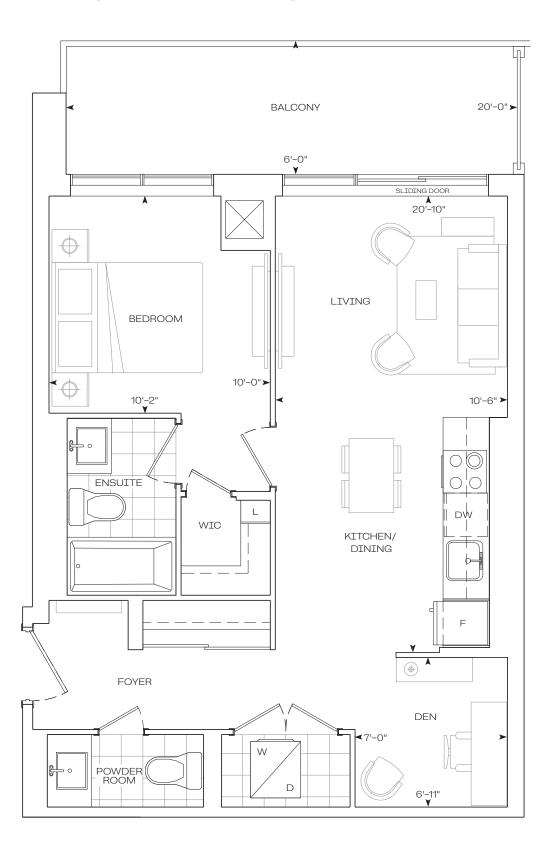

# 1 Bedroom

Burnet Series 10' Ceiling - Floor 28-30

**EXTERIOR** 

**TOTAL** 

590 sq.Ft

40 sq.Ft

631 sq.Ft

# 1 Bedroom