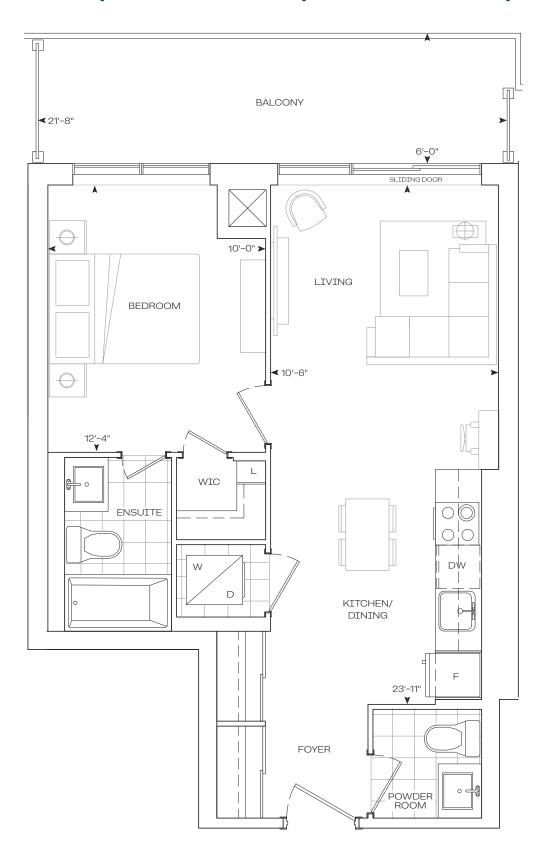

# TOWER & BURNET Suites 14

**EXTERIOR** 

**TOTAL** 

492 sq.Ft

126 sq.Ft

618 sq.Ft

**EXTERIOR** 

**TOTAL** 

492 sq.Ft

126 sq.Ft

618 sq.Ft