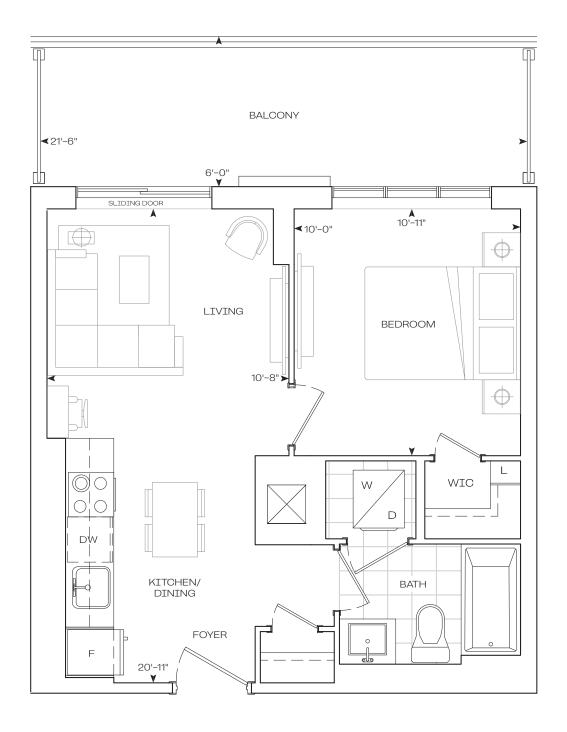

# TOWER & BURNET Suites 14

**EXTERIOR** 

**TOTAL** 

492 sq.Ft

126 sq.Ft

618 sq.Ft

**EXTERIOR** 

**TOTAL** 

492 sq.Ft

126 sq.Ft

618 sq.Ft