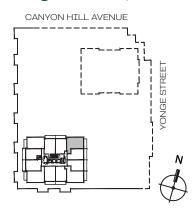

# 1 Bedroom + Den

₹ → 0

CANYON HILL AVENUE

# 2 Bedroom

9' Ceiling - Floor 2-4

CANYON HILL AVENUE

Label Street S

**Podium Series** 

800 sq.Ft

**EXTERIOR** 

181 sq.Ft