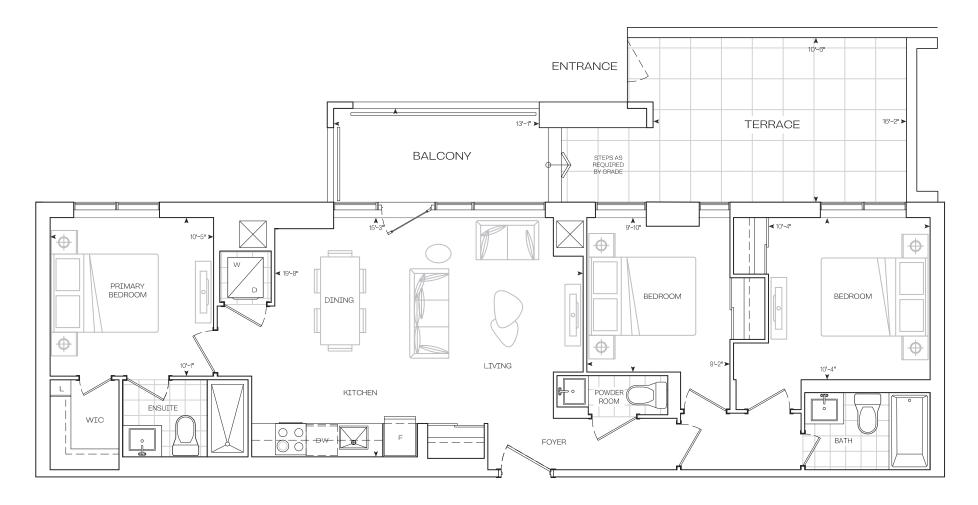

#### **Garden Series**

10' Ceiling - Floor 1

1047 sq.Ft

**EXTERIOR** 

Balcony 70 sq.Ft
Terrace 110 sq.Ft

TOTAL 1227 sq.Ft