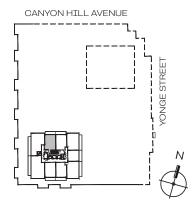

# 1 Bedroom + Den

₹ → 0

CANYON HILL AVENUE

# 2 Bedroom

9' Ceiling - Floor 2-4

CANYON HILL AVENUE

Label Street S

**Podium Series** 

800 sq.Ft

**EXTERIOR** 

181 sq.Ft