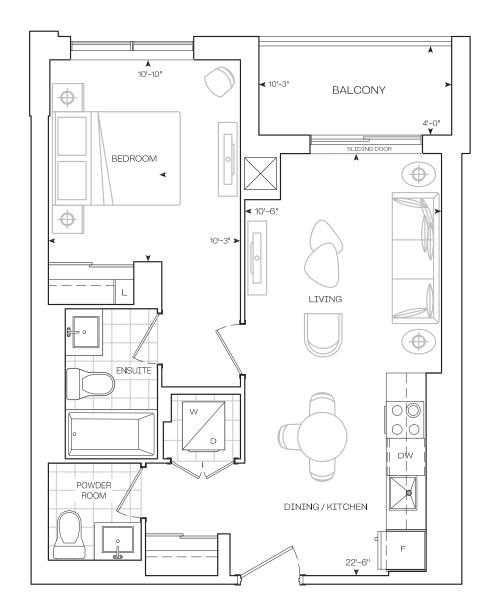

# Podium Series 9' Ceiling - Floor 2-4

**EXTERIOR** 

**TOTAL** 

592 sq.Ft

40 sq.Ft

632 sq.Ft

#### **Podium Series**

9' Ceiling - Floor 2-4

**EXTERIOR** 

**TOTAL** 

612 sq.Ft

126 sq.Ft

738 sq.Ft

1 Bedroom