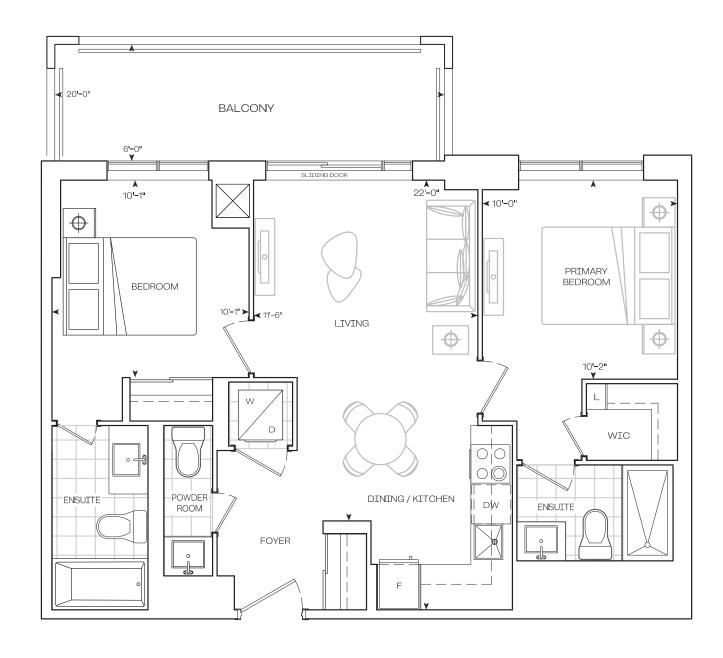

**TOTAL** 1265 sq.Ft

3 Bedroom

810 sq.Ft

**EXTERIOR** 

Balcony 78 sq.Ft
Terrace 168 sq.Ft

**TOTAL** 

1056 sq.Ft

C 810