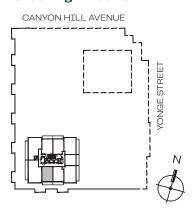

# 1 Bedroom + Den

₹ → 0

CANYON HILL AVENUE

# 2 Bedroom

9' Ceiling - Floor 2-4

CANYON HILL AVENUE

Label Street S

**Podium Series** 

800 sq.Ft

**EXTERIOR** 

181 sq.Ft