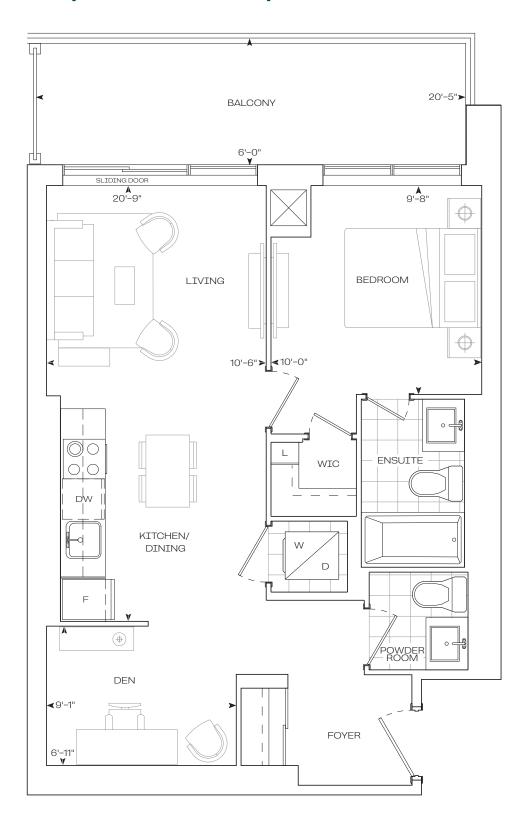

# 1 Bedroom

1 Bedroom + Den

INTERIOR

**EXTERIOR** 

120 sq.Ft

**TOTAL** 

753 sq.Ft

**EXTERIOR** 

**TOTAL** 

639 sq.Ft

120 sq.Ft

759 sq.Ft

1Bedroom + Den

Penthouse

10' Ceiling - Floor 31

1 Bedroom + Den