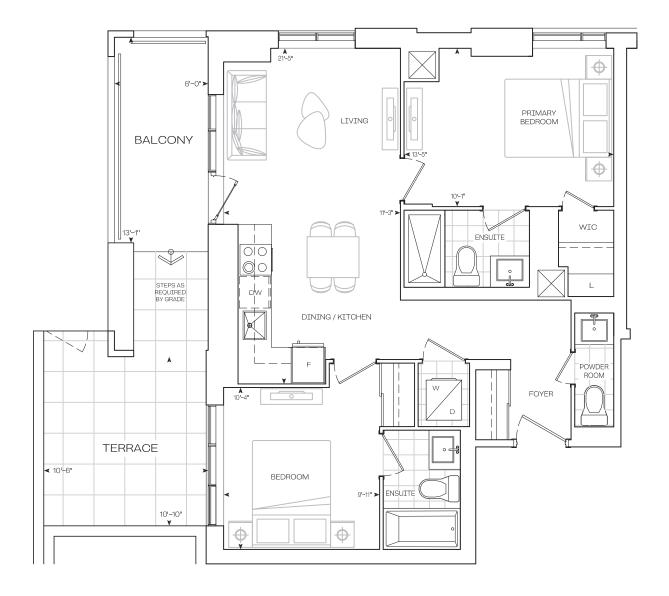

**TOTAL** 1265 sq.Ft

3 Bedroom

810 sq.Ft

**EXTERIOR** 

Balcony 78 sq.Ft
Terrace 168 sq.Ft

**TOTAL** 

1056 sq.Ft

C 810