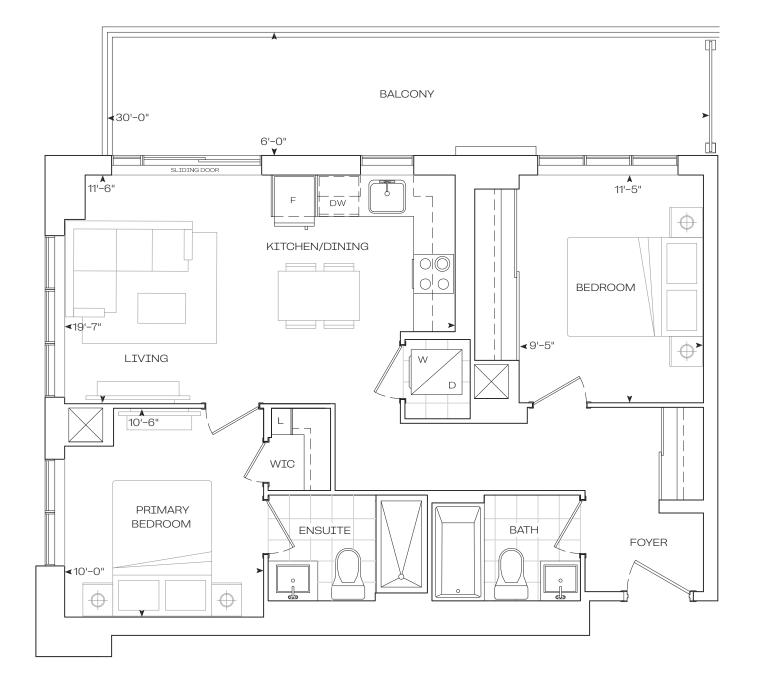

# 1 Bedroom + Den

₹ → 0



CANYON HILL AVENUE

#### INTERIOR

#### **EXTERIOR**

#### **TOTAL**

654 sq.Ft

120 sq.Ft

774 sq.Ft



**EXTERIOR** 

**TOTAL** 

668 sq.Ft

120 sq.Ft

788 sq.Ft







#### **Burnet Series**

10' Ceiling - Floor 28-30



**Tower Series** 

9' Ceiling - Floor 6-12, 14-27





1 Bedroom + Den

Tower Series
9' Ceiling - Floor 6-12, 14-27



INTERIOR EXTERIOR

673 sq.Ft 126 sq.Ft

**TOTAL** 

799 sq.Ft



# TOWER & BURNET

Suites

**EXTERIOR** 

**TOTAL** 

784 sq.Ft

108 sq.Ft

892 sq.Ft



# 2 Bedroom



#### **Tower Series**

9' Ceiling - Floor 6-12, 14-27



786 sq.Ft

120 sq.Ft

906 sq.Ft

# 2 Bedroom



9' Ceiling - Floor 2-4

CANYON HILL AVENUE

Label Street S

**Podium Series** 

800 sq.Ft

**EXTERIOR** 

181 sq.Ft

**TOTAL** 

981 sq.Ft



# 2 Bedroom



**Burnet Series** 

10' Ceiling - Floor 28-30





**EXTERIOR** 

**TOTAL** 

824 sq.Ft

180 sq.Ft

1004 sq.Ft

# 2 Bedroom



#### Burnet Series 10' Ceiling - Floor 28-30



**EXTERIOR** 

**TOTAL** 

840 sq.Ft

108 sq.Ft

948 sq.Ft



2 Bedroom



Tower Series
9' Ceiling - Floor 6-12, 14-27





2 Bedroom Barrier Free INTERIOR

**EXTERIOR** 

0.0

851 sq.Ft

115 sq.Ft

966 sq.Ft

**TOTAL** 



9' Ceiling - Floor 6-12, 14-27





**EXTERIOR** 

**TOTAL** 

874 sq.Ft

114 sq.Ft

988 sq.Ft



2 Bedroom



**Tower Series** 

9' Ceiling - Floor 6-12, 14-27



1009 sq.Ft

222 sq.Ft

2 Bedroom

**Burnet Series** 

10' Ceiling - Floor 28-30

CANYON HILL AVENUE



# TOWER & BURNET

Suites

968 sq.Ft

**EXTERIOR** 

118 sq.Ft

TOTAL 1086 sq.Ft



# 2 Bedroom + Den





9' Ceiling - Floor 2-4