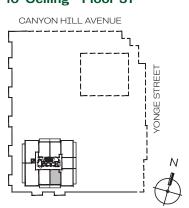

**TOTAL** 

639 sq.Ft

120 sq.Ft

759 sq.Ft

1Bedroom + Den

Penthouse

10' Ceiling - Floor 31

1 Bedroom + Den

1 Bedroom + Den

Penthouse

10' Ceiling - Floor 31

**EXTERIOR** 

**TOTAL** 

800 sq.Ft

181 sq.Ft

981 sq.Ft