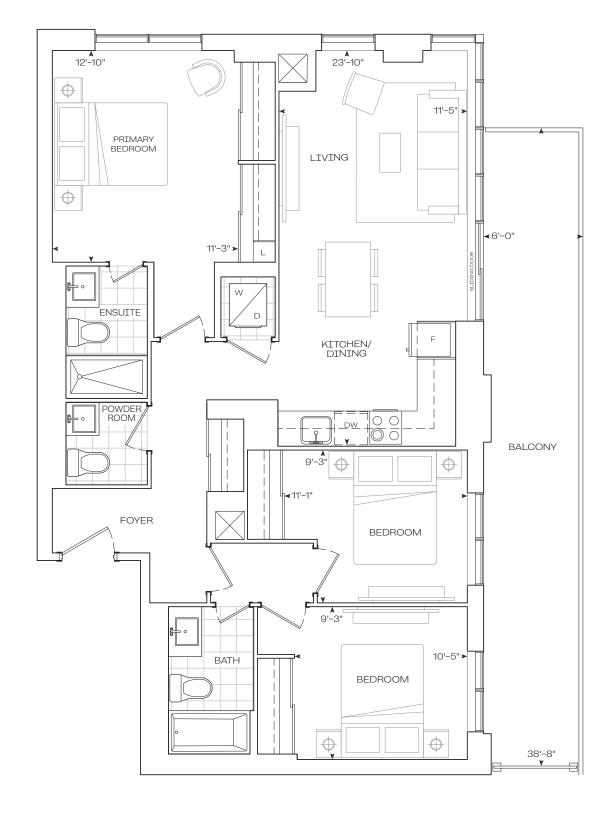

1 Bedroom + Den

Penthouse

10' Ceiling - Floor 31

**EXTERIOR** 

**TOTAL** 

800 sq.Ft

181 sq.Ft

981 sq.Ft