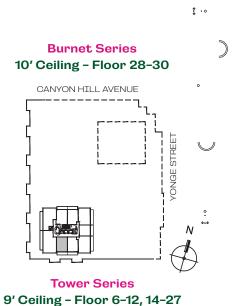

# 1 Bedroom

Burnet Series 10' Ceiling - Floor 28-30

**EXTERIOR** 

**TOTAL** 

590 sq.Ft

40 sq.Ft

631 sq.Ft

Tower Series

9' Ceiling - Floor 6-12, 14-27

#### **Burnet Series**

10' Ceiling - Floor 28-30

9' Ceiling - Floor 6-12, 14-27