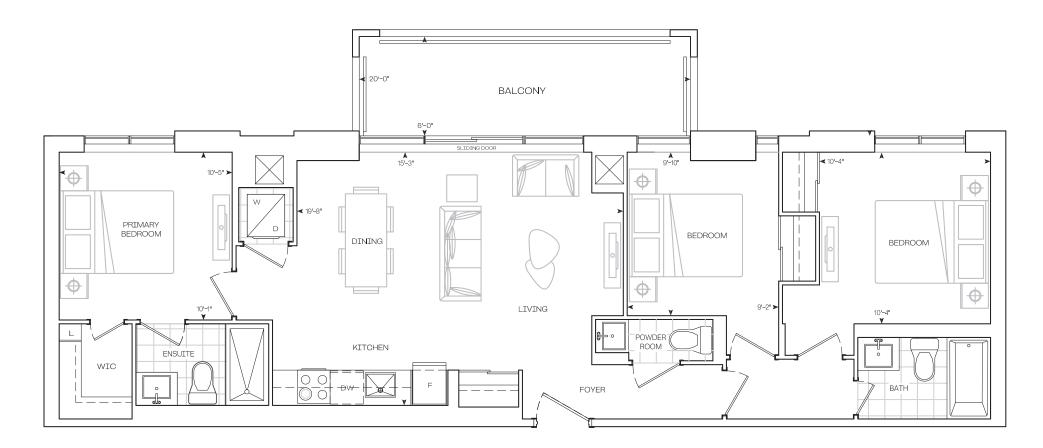

# 2 Bedroom

**EXTERIOR** 

**TOTAL** 

1009 sq.Ft

222 sq.Ft

1231 sq.Ft

# 2 Bedroom

**EXTERIOR** 

**TOTAL** 

1125 sq.Ft

225 sq.Ft

1350 sq.Ft

3 Bedroom