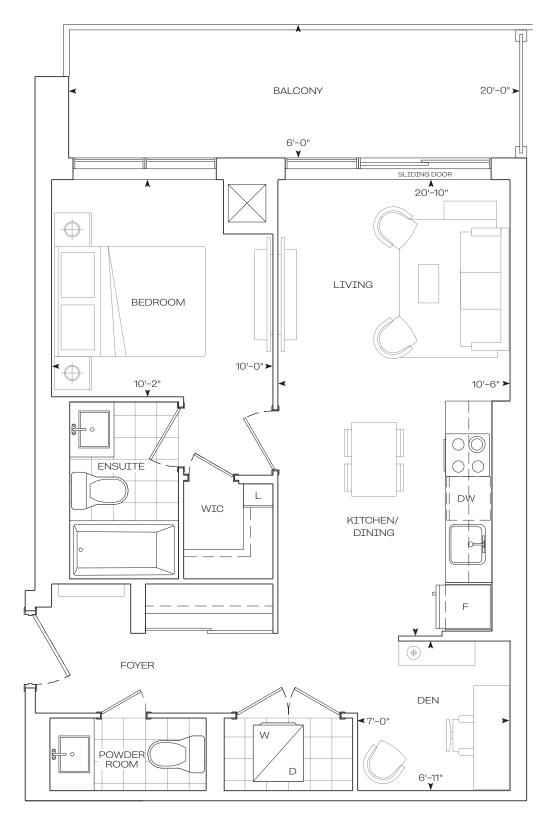

# 1 Bedroom + Den

#### **Burnet Series**

10' Ceiling - Floor 28-30

9' Ceiling - Floor 6-12, 14-27

#### INTERIOR

#### **EXTERIOR**

#### **TOTAL**

633 sq.Ft

120 sq.Ft

753 sq.Ft

**EXTERIOR** 

**TOTAL** 

637 sq.Ft

126 sq.Ft