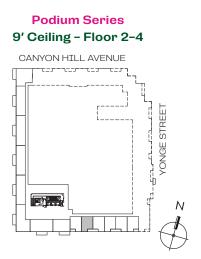

# Podium Series 9' Ceiling - Floor 2-4

**EXTERIOR** 

**TOTAL** 

592 sq.Ft

40 sq.Ft

632 sq.Ft