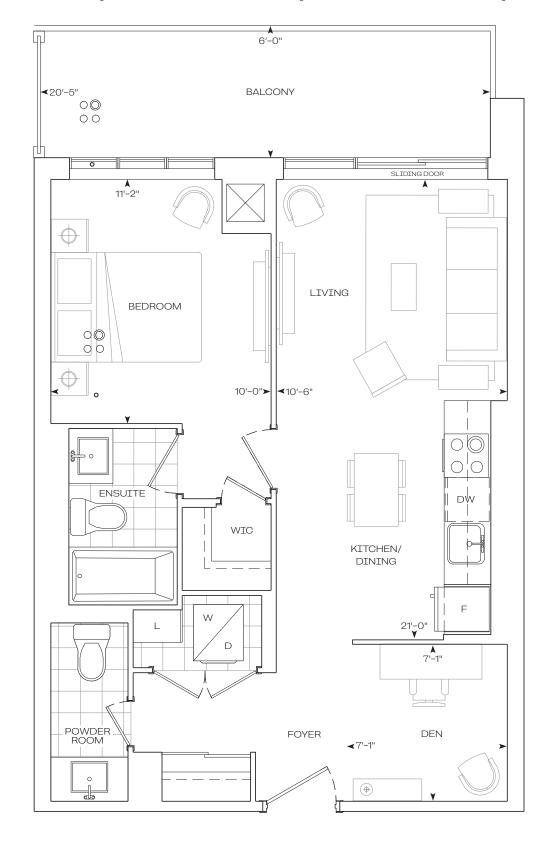

# 1 Bedroom + Den

#### **Burnet Series**

10' Ceiling - Floor 28-30

9' Ceiling - Floor 6-12, 14-27

#### **TOTAL**

633 sq.Ft

120 sq.Ft

753 sq.Ft

**EXTERIOR** 

**TOTAL** 

637 sq.Ft

126 sq.Ft

763 sq.Ft

**Tower Series** 

9' Ceiling - Floor 6-12, 14-27

1 Bedroom + Den Barrier Free

**Tower Series** 

9' Ceiling - Floor 6-12, 14-27

INTERIOR

**EXTERIOR** 