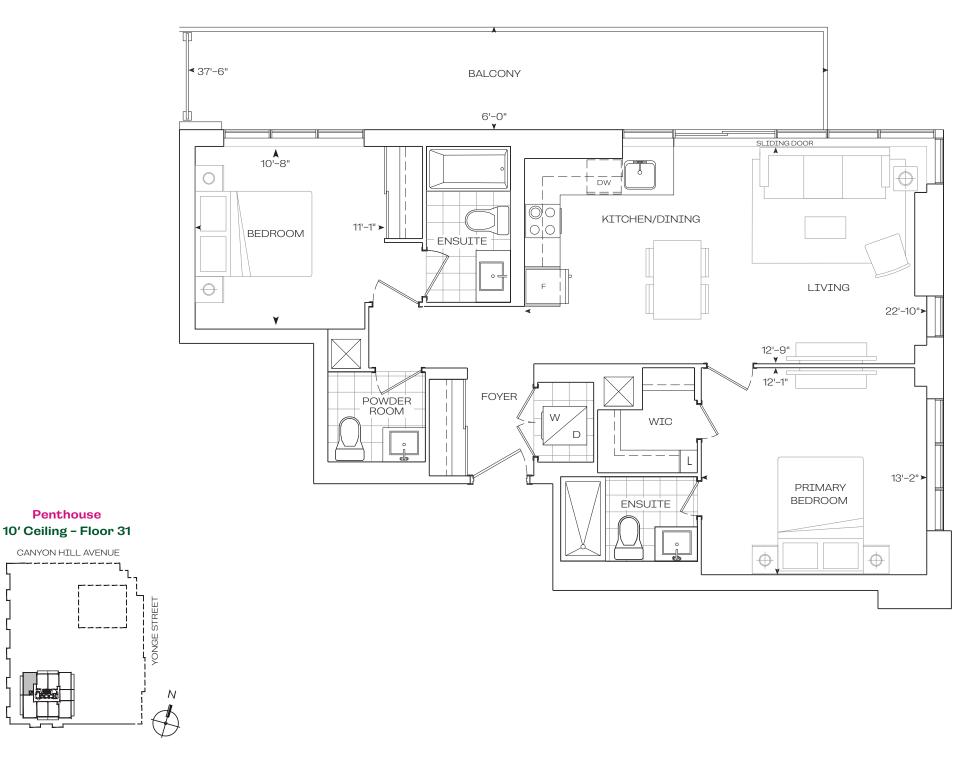

1 Bedroom + Den

Penthouse

10' Ceiling - Floor 31

**EXTERIOR** 

**TOTAL** 

800 sq.Ft

181 sq.Ft

981 sq.Ft

# 2 Bedroom

#### Penthouse 10' Ceiling - Floor 31

**EXTERIOR** 

**TOTAL** 

824 sq.Ft

180 sq.Ft

1004 sq.Ft