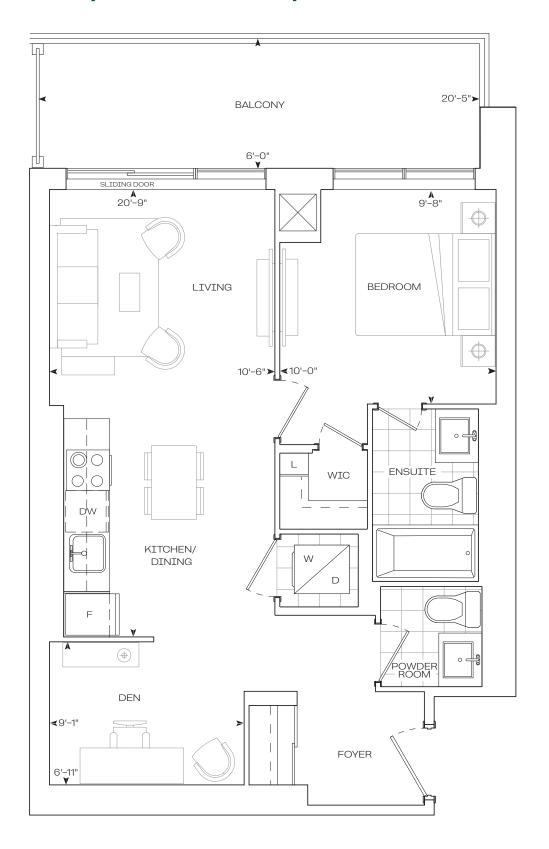

# 1 Bedroom + Den

#### **Burnet Series**

10' Ceiling - Floor 28-30

9' Ceiling - Floor 6-12, 14-27

#### **TOTAL**

633 sq.Ft

120 sq.Ft

753 sq.Ft

**EXTERIOR** 

**TOTAL** 

637 sq.Ft

126 sq.Ft

763 sq.Ft

**Tower Series** 

9' Ceiling - Floor 6-12, 14-27

1 Bedroom + Den Barrier Free

**Tower Series** 

9' Ceiling - Floor 6-12, 14-27

INTERIOR

**EXTERIOR** 

TOTAL

639 sq.Ft

120 sq.Ft

759 sq.Ft

**EXTERIOR** 

**TOTAL** 

639 sq.Ft

120 sq.Ft

759sq.Ft

1Bedroom + Den

**Burnet Series** 

10' Ceiling - Floor 28-30