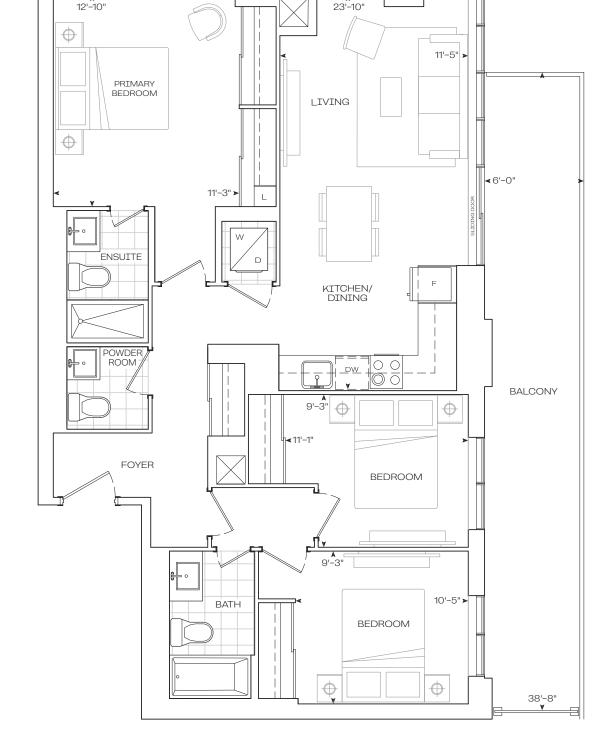

# 3 Bedroom

#### **Podium Series**

#### 9' Ceiling - Floor 2-4

1050 sq.Ft

**EXTERIOR** 

120 sq.Ft

**TOTAL** 

1170 sq.Ft