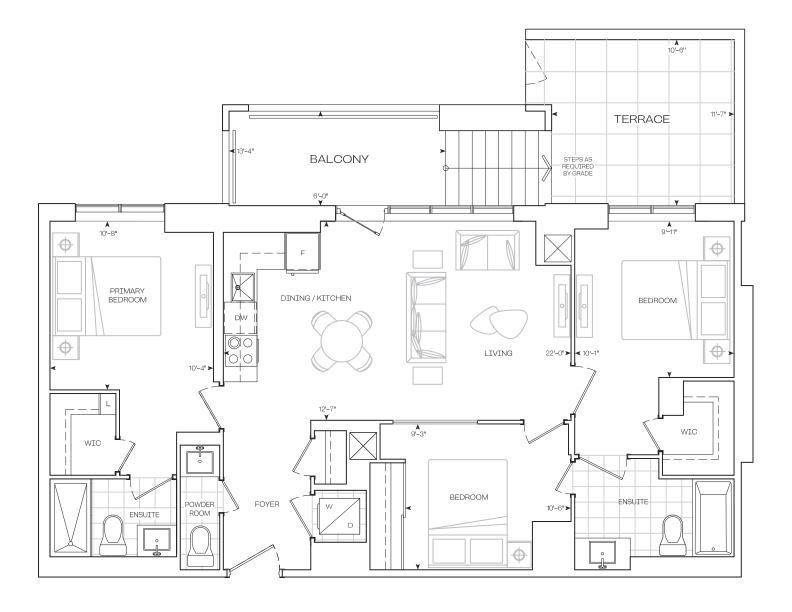

# 3 Bedroom Barrier Free

**Podium Series** 

9' Ceiling - Floor 2-4

3 Bedroom

INTERIOR

1125 sq.Ft

**EXTERIOR** 

228 sq.Ft

23'-10"

**TOTAL** 

1353 sq.Ft

**Burnet Series** 

10' Ceiling - Floor 28-30

1145 sq.Ft

**EXTERIOR** 

120 sq.Ft