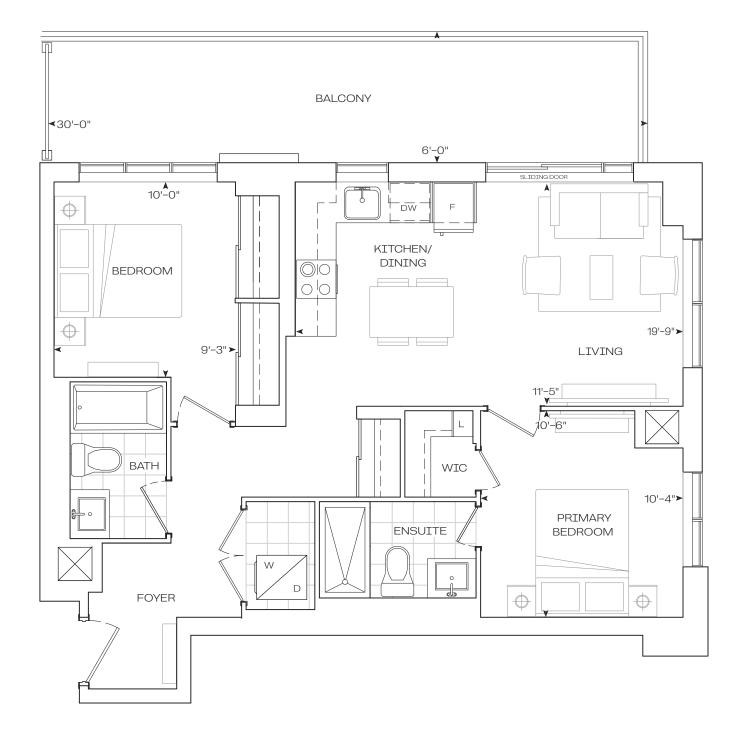

# TOWER & BURNET Suites 14

**EXTERIOR** 

**TOTAL** 

492 sq.Ft

126 sq.Ft

618 sq.Ft

**EXTERIOR** 

**TOTAL** 

492 sq.Ft

126 sq.Ft

618 sq.Ft