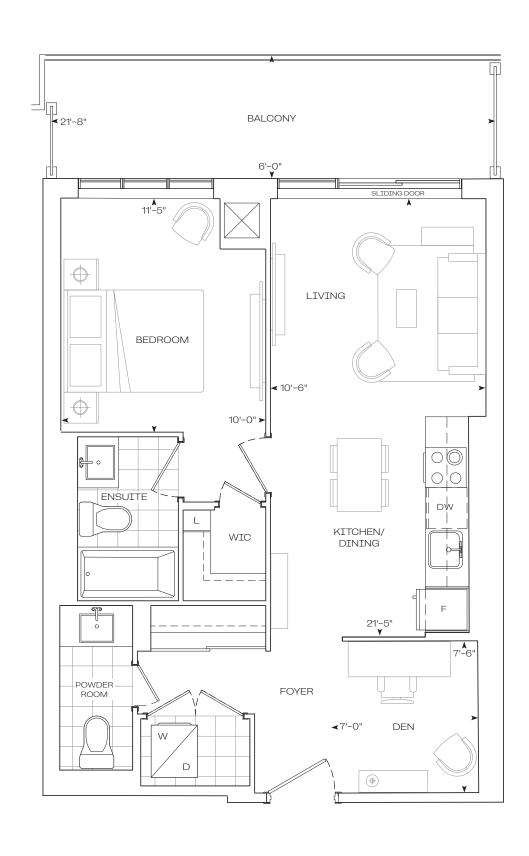

# TOWER & BURNET Suites 14

**EXTERIOR** 

**TOTAL** 

492 sq.Ft

126 sq.Ft

618 sq.Ft

**EXTERIOR** 

**TOTAL** 

492 sq.Ft

126 sq.Ft

618 sq.Ft