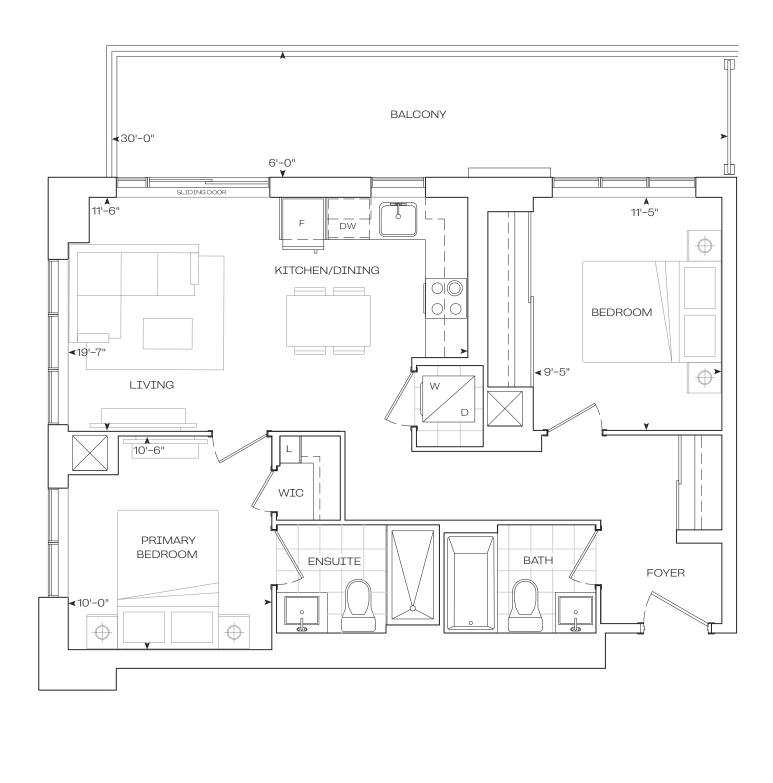

# 2 Bedroom

**Burnet Series** 

10' Ceiling - Floor 28-30

**EXTERIOR** 

**TOTAL** 

824 sq.Ft

180 sq.Ft

1004 sq.Ft