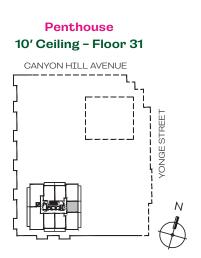

**TOTAL** 

639 sq.Ft

120 sq.Ft

759 sq.Ft

1Bedroom + Den

Penthouse

10' Ceiling - Floor 31

1 Bedroom + Den

1 Bedroom + Den

Penthouse

10' Ceiling - Floor 31

**EXTERIOR** 

**TOTAL** 

800 sq.Ft

181 sq.Ft

981 sq.Ft