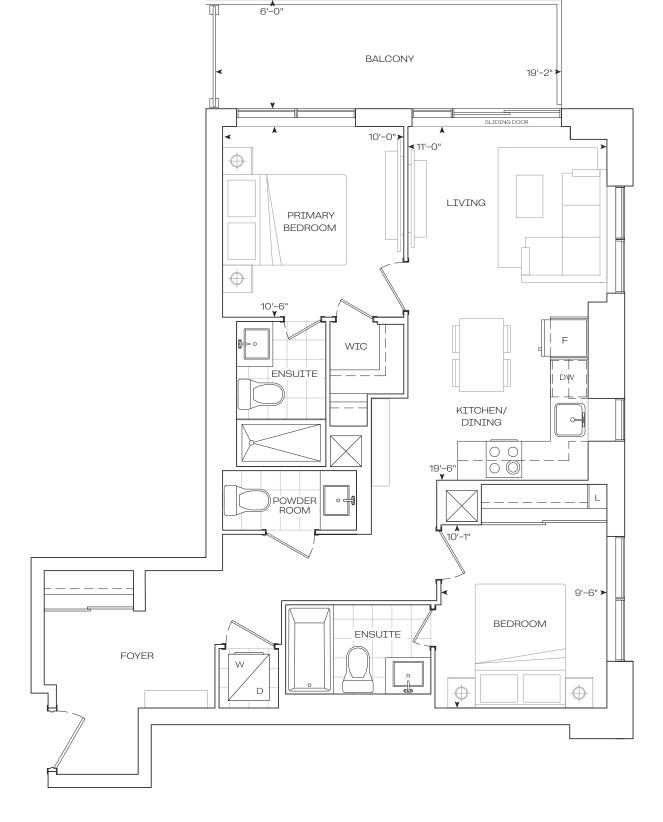

**EXTERIOR** 

**TOTAL** 

874 sq.Ft

114 sq.Ft

988 sq.Ft

2 Bedroom

**Tower Series** 

9' Ceiling - Floor 6-12, 14-27