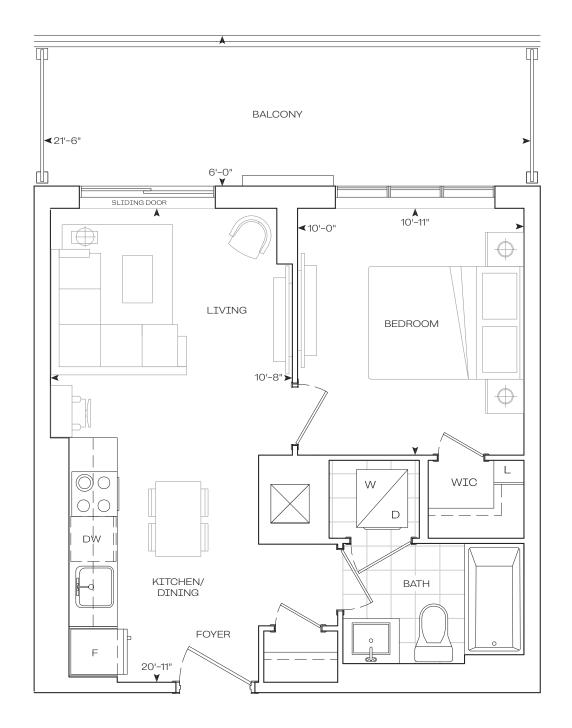

# TOWER & BURNET Suites 14

**EXTERIOR** 

**TOTAL** 

492 sq.Ft

126 sq.Ft

618 sq.Ft

**EXTERIOR** 

**TOTAL** 

492 sq.Ft

126 sq.Ft

618 sq.Ft