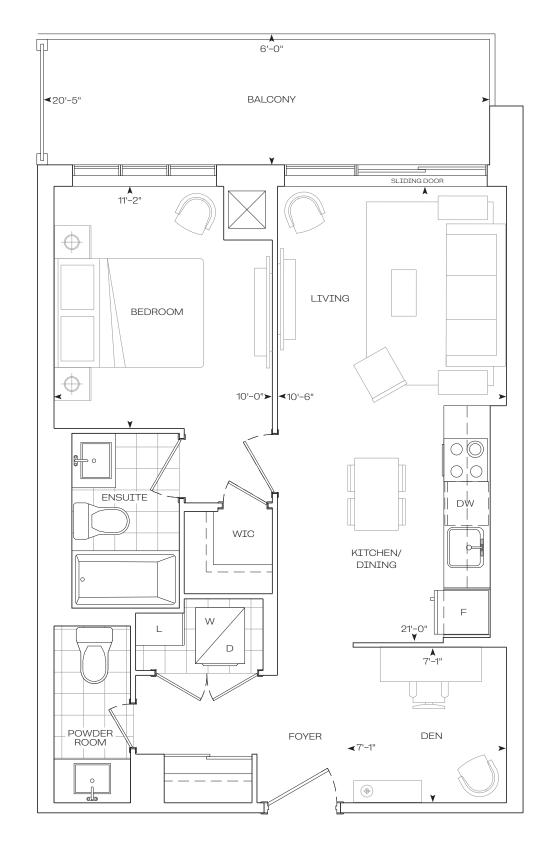

# 1 Bedroom + Den

#### **Burnet Series**

10' Ceiling - Floor 28-30

9' Ceiling - Floor 6-12, 14-27

#### INTERIOR

#### **EXTERIOR**

#### **TOTAL**

633 sq.Ft

120 sq.Ft

753 sq.Ft

**EXTERIOR** 

**TOTAL** 

637 sq.Ft

126 sq.Ft