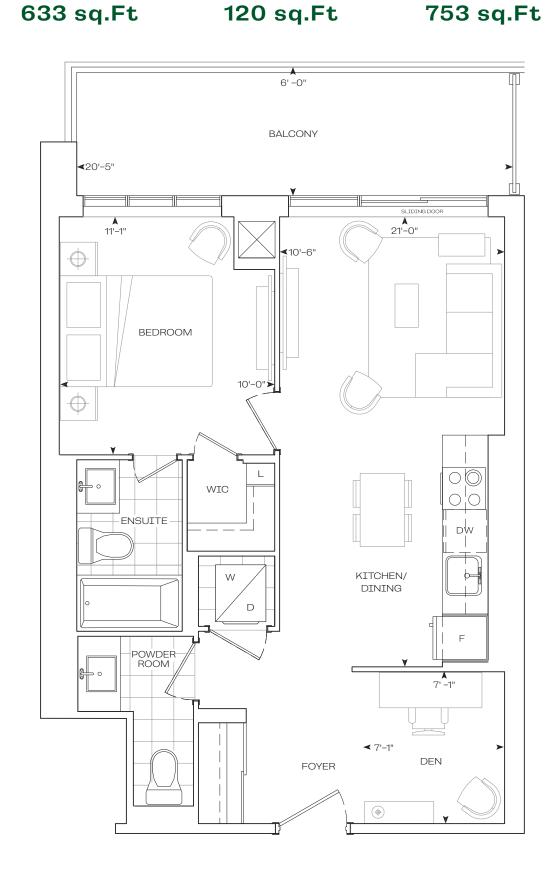

#### **TOTAL**

633 sq.Ft

120 sq.Ft

753 sq.Ft

**EXTERIOR** 

**TOTAL** 

637 sq.Ft

126 sq.Ft

763 sq.Ft

**Tower Series** 

9' Ceiling - Floor 6-12, 14-27

1 Bedroom + Den Barrier Free

**Tower Series** 

9' Ceiling - Floor 6-12, 14-27

INTERIOR

**EXTERIOR** 

# 1 Bedroom

1 Bedroom + Den

INTERIOR

**EXTERIOR** 

120 sq.Ft

**TOTAL** 

753 sq.Ft

**EXTERIOR** 