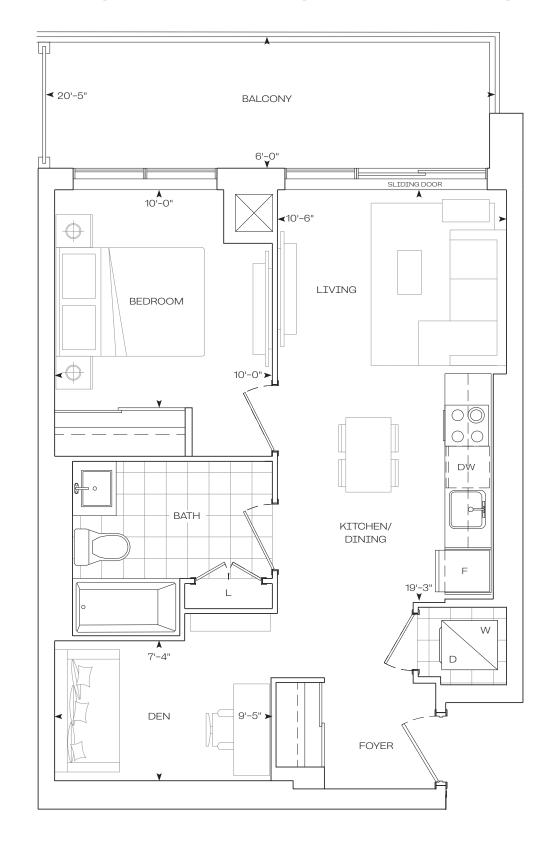

763 sq.Ft

**Tower Series** 

9' Ceiling - Floor 6-12, 14-27

1 Bedroom + Den Barrier Free

**Tower Series** 

9' Ceiling - Floor 6-12, 14-27

INTERIOR

**EXTERIOR** 

TOTAL

639 sq.Ft

120 sq.Ft

759 sq.Ft

**EXTERIOR** 

**TOTAL** 

639 sq.Ft

120 sq.Ft

759sq.Ft

1Bedroom + Den

**Burnet Series** 

10' Ceiling - Floor 28-30